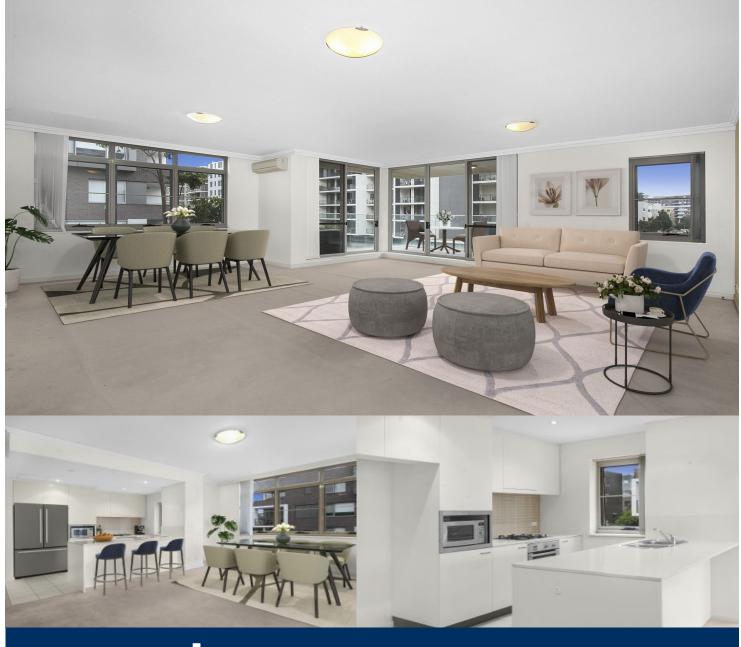

morton.

Wentworth Point 343/7 Baywater Drive

A superb combination of size, quality and elevated outlooks provides the key to success with this deluxe executive residence. Featuring a generous 173sqm in/outdoor living space, plus double parking and storage, it offers an excellent opportunity to purchase a spacious contemporary home with sleek interiors, lots of natural light throughout and a great lifestyle position that's just a few footsteps to the village hub.

- A prime corner position with elevated outlooks
- Bright and airy open design with open living area
- Wide BBQ terrace plus a second balcony at the rear
- Gas kitchen with stone benches and breakfast bar
- Three bedrooms include two with ensuite, large main
- Two security car spaces and lock-up storeroom on title
- Air-conditioning, security entrance and excellent storage