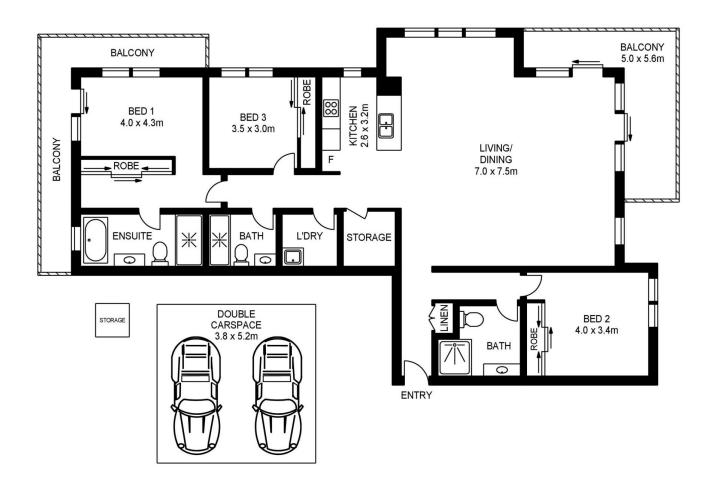

morton.

Wentworth Point 343/7 Baywater Drive

A superb combination of size, quality and elevated outlooks provides the key to success with this deluxe executive residence. Featuring a generous 173sqm in/outdoor living space, plus double parking and storage, it offers an excellent opportunity to purchase a spacious contemporary home with sleek interiors, lots of natural light throughout and a great lifestyle position that's just a few footsteps to the village hub.

- A prime corner position with elevated outlooks
- Bright and airy open design with open living area
- Wide BBQ terrace plus a second balcony at the rear
- Gas kitchen with stone benches and breakfast bar
- Three bedrooms include two with ensuite, large main
- Two security car spaces and lock-up storeroom on title
- Air-conditioning, security entrance and excellent storage