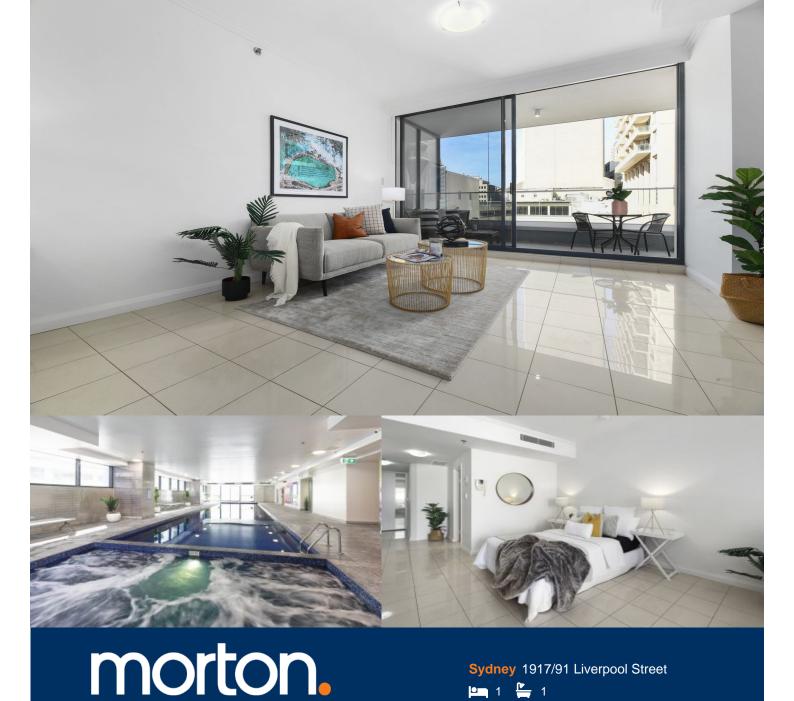

Located in the highly acclaimed 'World Tower' development is this immaculate apartment with the perfect qualities for even the most discerning tenant. Recently updated throughout, enjoy modern high-quality features as well as a private and light filled East facing outlook onto the forecourt of World

- Well-proportioned open plan lounge and dining

Square.

- Air conditioning, security access, built in laundry
- Full width entertainment balcony, additional storage cage
- 24-hour onsite building management and security
- First class facilities including pool, spa, sauna, gym, onsite childcare and more

This apartment offers the ultimate in inner city convenience, only a stone's throw from World Square, the newly completed CBD light rail and Central Station, creating a desirable home in an ideal city location.

With respect to the government's easing of restrictions around

View

As advertised or by appointment

Agent

Morton RE

rentals@morton.com.au

presents

- Huge terrace
- Separate entry vestibule
- Fully tiled living areas