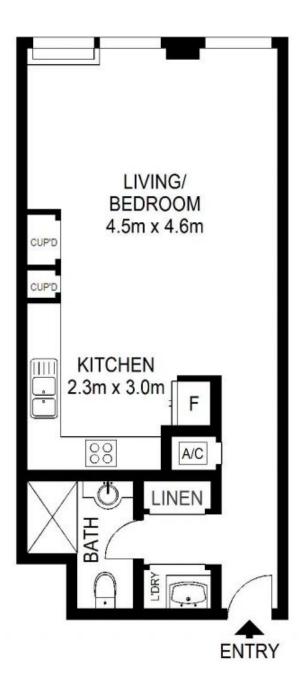

morton.

Woolloomooloo 360/6 Cowper Wharf Roadway

Spacious west facing studio perfectly located on level three of the heritage listed Finger Wharf. Bathed in afternoon sun, with fantastic views over the marina to the city and botanical gardens. High quality kitchen and bathroom finishes this is the perfect city pad with a fantastic lifestyle.

- Fully furnished
- Kitchen with granite bench tops, gas cook top integrated dishwasher
- Uninterrupted views to the city and Botanical gardens
- Reverse cycle air conditioning
- Internal laundry with dryer
- 24 hour on site security
- High ceilings with natural wharf beam ceilings
- Parking options available at an extra cost