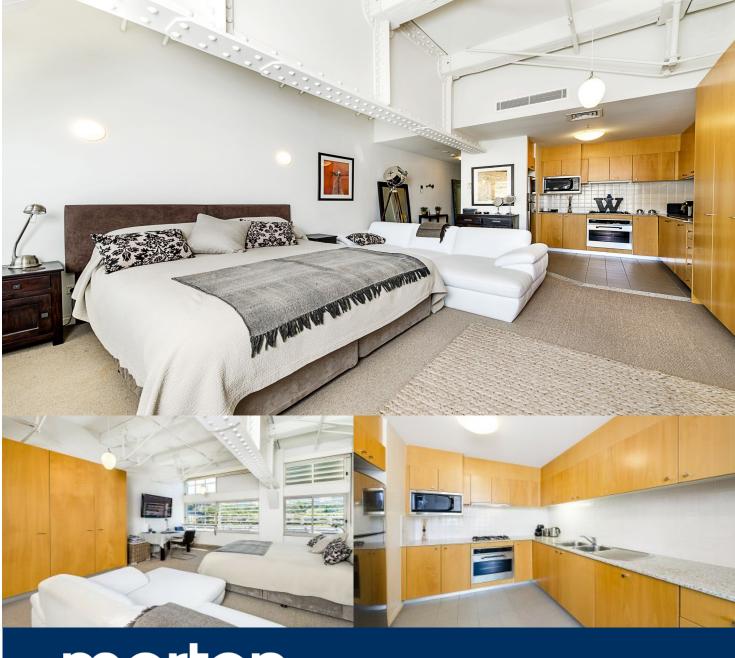

morton.

Woolloomooloo 360/6 Cowper Wharf Roadway

Spacious west facing studio perfectly located on level three of the heritage listed Finger Wharf. Bathed in afternoon sun, with fantastic views over the marina to the city and botanical gardens. High quality kitchen and bathroom finishes this is the perfect city pad with a fantastic lifestyle.

- Fully furnished
- Kitchen with granite bench tops, gas cook top integrated dishwasher
- Uninterrupted views to the city and Botanical gardens
- Reverse cycle air conditioning
- Internal laundry with dryer
- 24 hour on site security
- High ceilings with natural wharf beam ceilings
- Parking options available at an extra cost