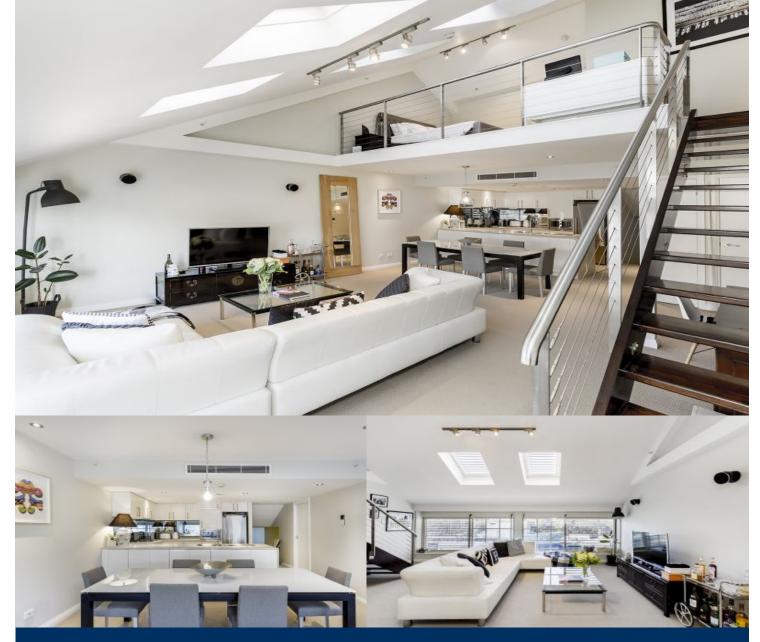

# morton.

Overlooking the bay towards Potts Point and Garden Island, this stylish loft has towering ceilings and is flooded with natural light. Immaculately renovated, this is a rare find in Sydney's most prestigious harbourside enclave, and is bound to tick all the boxes for discerning buyers.

- Cathedral ceilings and skylights, maximising natural light
- Open plan living and dining, ducted air-con throughout
- Chefs kitchen, amble cupboard space, gas cooking
- Master suite includes built-in wardrobe and ensuite
- Separate powder room, internal laundry
- 24hr onsite security, with video intercom access
- Secure Lincoln Crescent parking