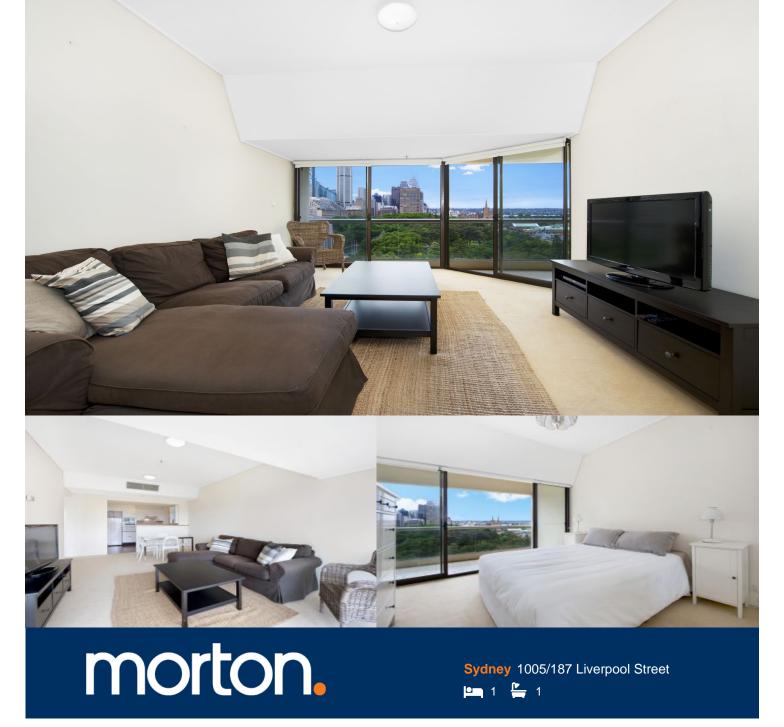

Located in The Connaught, one of Hyde Park's more prestigious residential addresses this apartment has tranquil views overlooking Hyde Park & St Mary's Cathedral.

- Large, bright north facing one bedroom apartment
- Good sized bedroom with connecting balcony
- North facing balcony with gorgeous park views
- Updated kitchen with stone bench tops, stainless steel appliances & ample storage
- Marble bathroom with separate shower & bath
- Additional features include timber floor boards, air conditioning & internal laundry