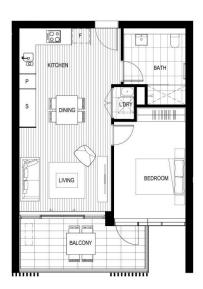

## **Amy Torbarina**

0438 977 172

A309 **BUILDING A ⊢**1 **≜**1 **⊖**1 SMITHS PADDOCK INTERNAL: 55M²
EXTERNAL: 10M²
TOTAL: 65M² (A) DATE ISSUED: 04.11.2015 VERSION: 01

THORNTONCENTRAL.COM.AU

Disclaimer: This floor plan has been prepared for marketing purposes only. All descriptions, dimensions, depictions and other details in this floor plan (together, the "Information") may not be to scale, The vendor reserves the right to vary or amend the Information without notice. The Information may vary from the actual dimensions, layout and characteristics of the property as built. No third party has any authority whatscever, either expressly or impliedly, to make or give any representation or warranty or to bind the vendor in connection with the information or the property.