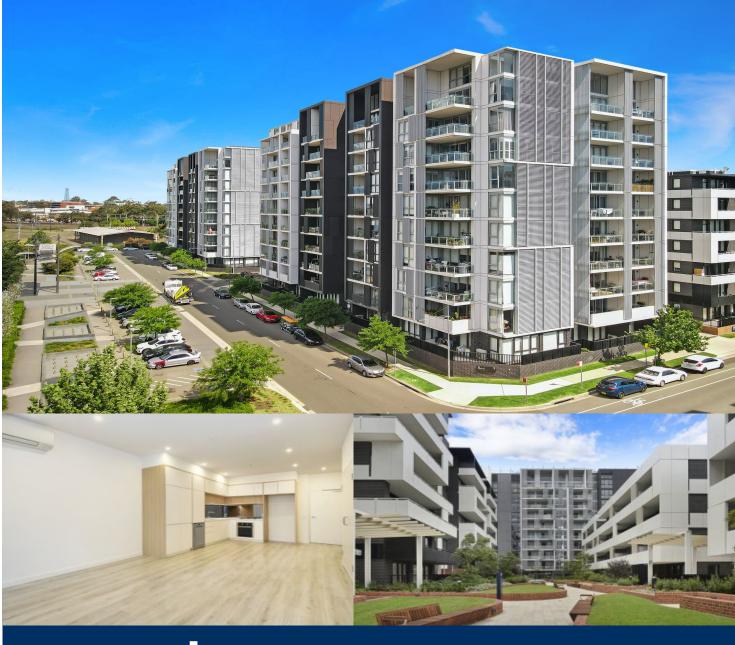

morton.

Penrith 309/8 Aviators Way

Brand new Floorboard and Carpet installed.

Thornton Central apartments are located on the north side of Penrith train station with park and district views, some with water views towards the picturesque Blue Mountains, situated in the master-planned community Thornton Estate, offering convenient apartment living only metres to Westfield shopping centre, local parks and quality restaurants and cafes.

## Features

- Lv 3, southwest facing, covered balcony with garden views