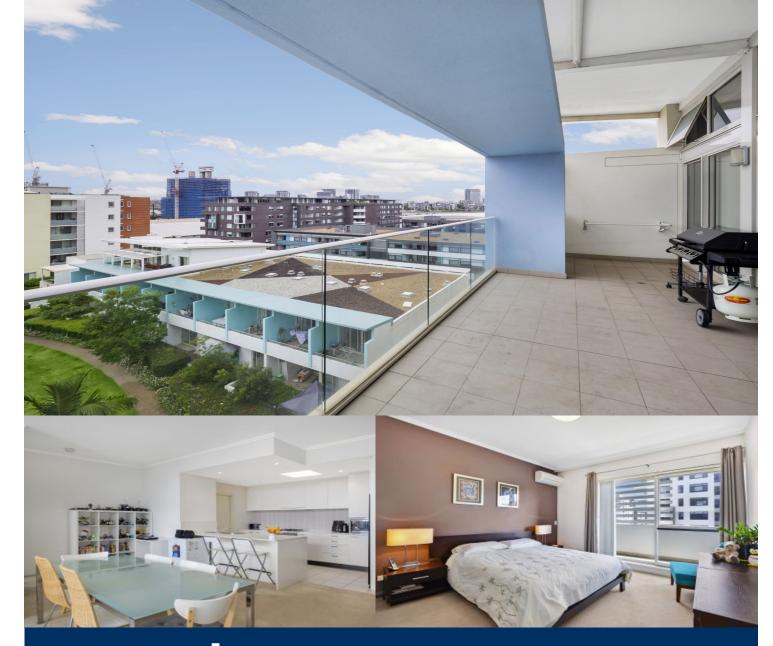

## Morton

info@morton.com.au

Located in Palermo with a north facing aspect this two bedroom apartment offers convenience of lifestyle and privacy in abode within a resort style complex which includes residents only gym and pool facilities. Positioned in the centre of Wentworth Point you'll be footsteps from the waterside, retail and shops, Wentworth Point public school, and local transport links. Just moments away from Marina Square and Pierside, as well as having the parklands on your doorstep, this apartment is sure not to be missed.

## Features:

- North facing entertainer's balcony
- Spacious combined open living and dining rooms
- Full size kitchen with stainless steel appliances and gas cooking facilities
- Split system air conditioning
- Generous bedrooms with built-in wardrobes
- Main bedroom with en-suite
- Internal laundry with clothes dryer