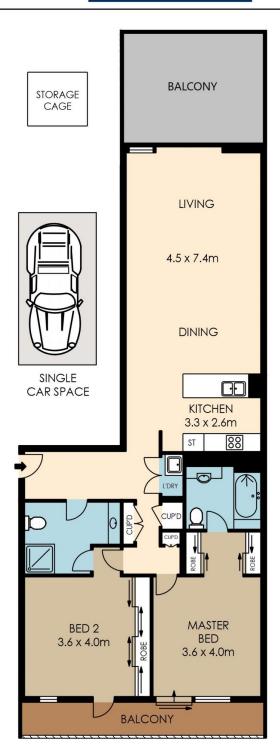

## Features:

- North facing entertainer's balcony
- Spacious combined open living and dining rooms
- Full size kitchen with stainless steel appliances and gas cooking facilities
- Split system air conditioning
- Generous bedrooms with built-in wardrobes
- Main bedroom with en-suite
- Internal laundry with clothes dryer