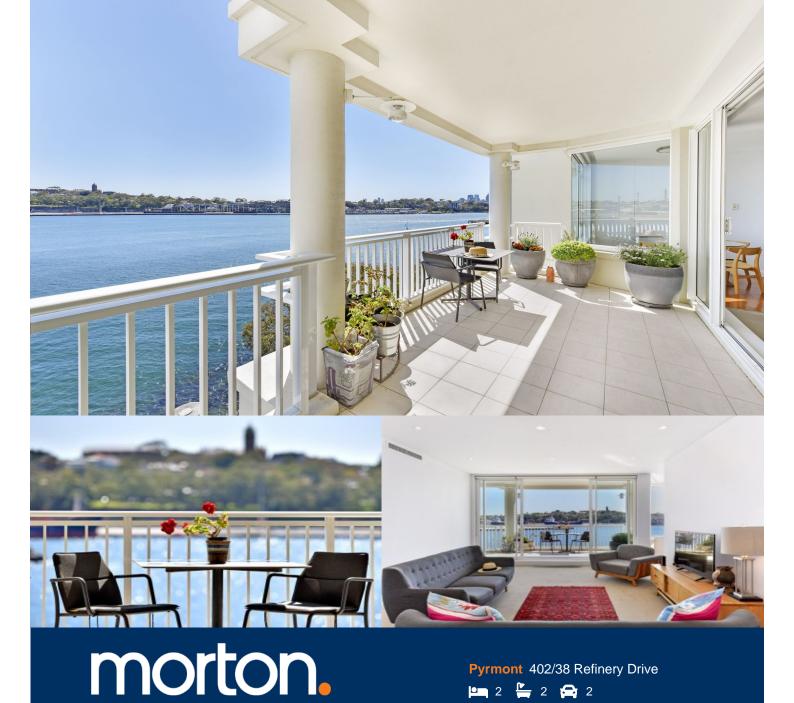

Awash with natural light and embracing postcard views of the stunning harbour that sits barely metres away, this exceptional apartment defines effortless contemporary living. Its exclusive position means that it is exceedingly private and peaceful, this is a home of rare distinction.

- Expansive interiors are beautifully appointed throughout
- Intuitive floorplan, open entertaining and sun-washed terrace
- Chic CaesarStone gas kitchen, polished floors and ducted air
- Double bedrooms, both with built ins and views
- Solid masonry walls and large internal laundry
- Two security underground car spaces
- Pool, gym, spa, resort facilities, tennis courts
- Onsite building management and security
- Freshly painted with brand new carpets and blinds