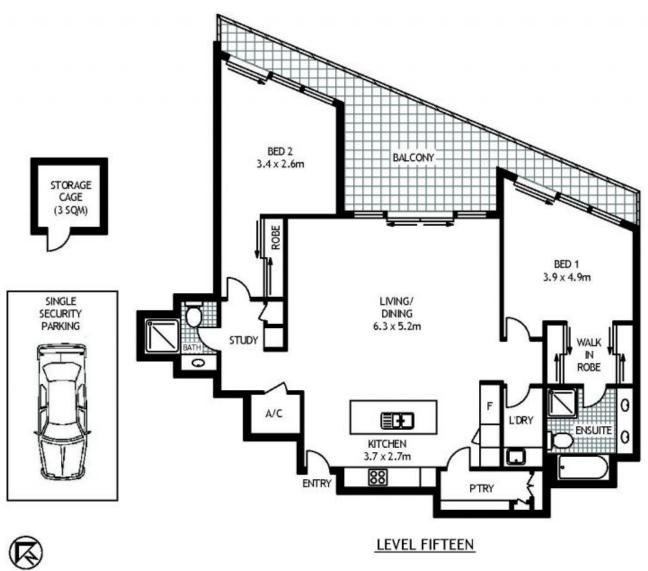

## Natasha Giannone

0438 683 859

□ natasha@morton.com.au

15C/4 DISTILLERY DRIVE

**PYRMONT** 

SCAPE Floor Planing Disclaimer: This floor plan is conceptual only. It is provided for illustrative purposes only and should not be relied upon. We make no guaranteess to the correctness of this plan. All interested parties should make and rety on their own enquiries in determining the accuracy of the information contained in this floor plan.