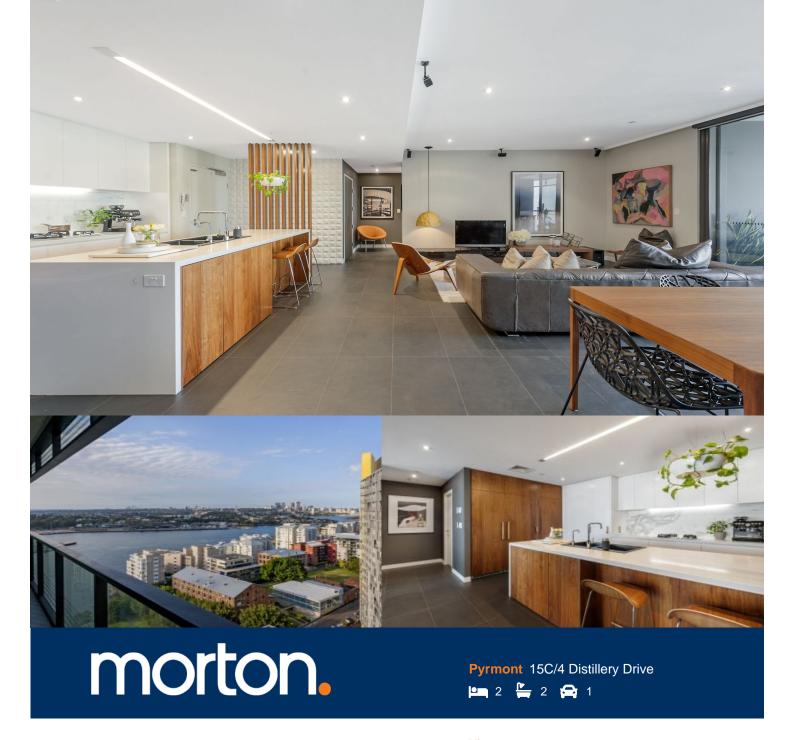

Please contact the listing agent for more information.

Peacefully set high in what is generally considered to be Jacksons Landing's finest building, this flawless designer residence is a home of impeccable taste. Opening to magnificent views across the harbour to North Sydney, the immaculate interiors are bathed in morning light throughout.

Crafted for effortless indoor/outdoor entertaining Sleek CaesarStone gas kitchen, huge w/in pantry Updated kitchen, flooring and bathrooms with the finest appointments and finishes

Generous master has an ensuite, views and walk-in Sunny balcony, ducted air conditioning, intercom