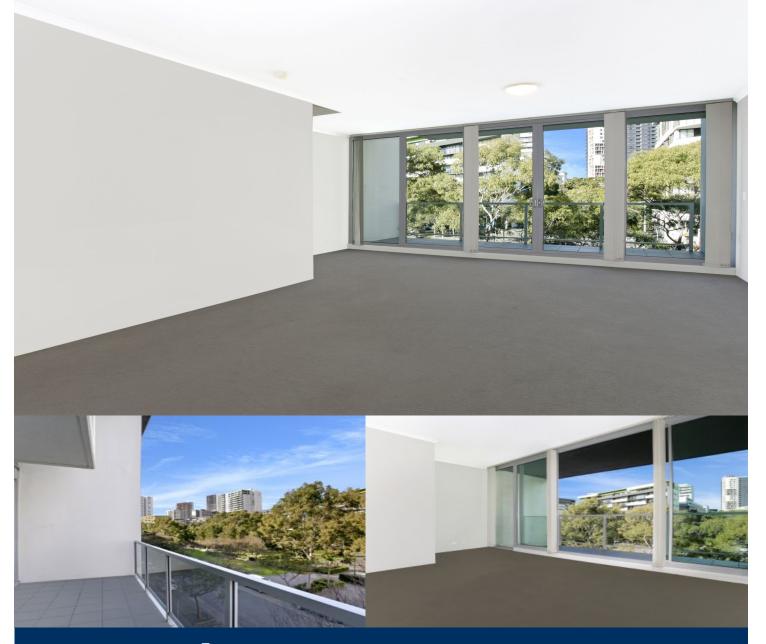

## morton.

This beautiful split level two bedroom apartment encompasses everything that inner city living has to offer. Located only 4km from the CBD and a short walk to Green Square Train Station. With some of the best cafe's, restaurants and local attractions all within walking distance, this bright dwelling is something not to be missed.

- Wool carpet throughout
- Large floor plan, east facing
- Generous two balconies off the lounge and bedroom, both with park views
- Spacious bedrooms with built-in/ walk-in wardrobes
- Light filled living/dining areas, great quality finishes
- Gourmet gas kitchen with appliances
- Internal laundry with dryer, ensuite in main bedroom
- Secure parking space with lift access