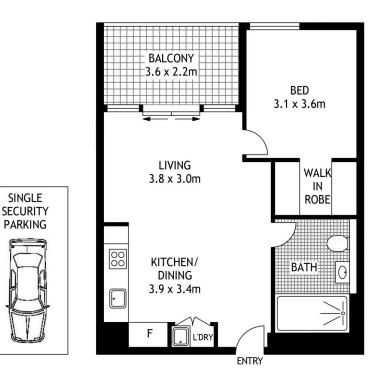

## 519/1 HUTCHINSON WALK

ZETLAND

SCAPE Floor Planing Disclaimer: This floor plan is conceptual only. it is provided for illustrative purposes only and should not be relied upon. We make no guaranteeas to the correctness of this plan. All interested parties should make and rely on their own enquiries in determining the accuracy of the information contained in this floor plan.