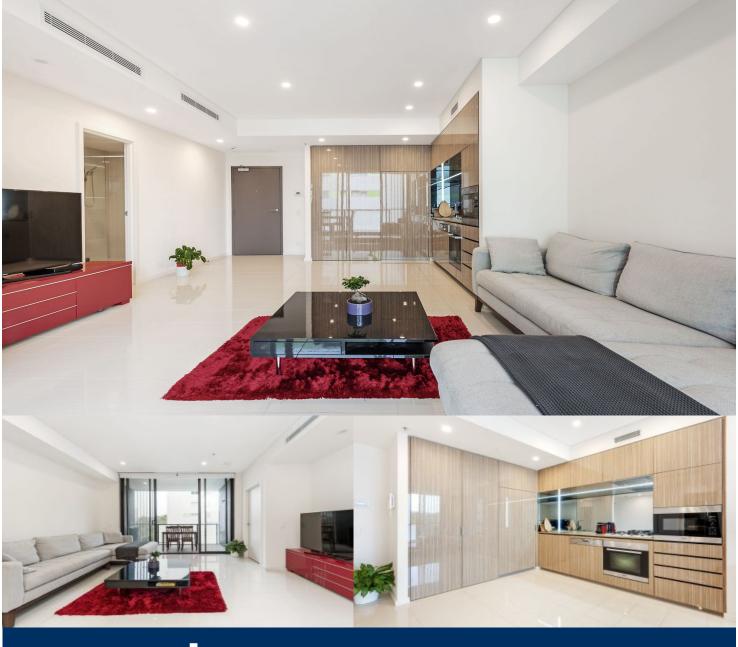

morton.

Zetland 519/1 Hutchinson Walk

Located within Victoria Park's most sophisticated residence, 'Platinum' presents flowing open spaces, polished interiors, high quality finishes and the perfect metropolitan address. Just 3km to the CBD and a short walk to the vibrant dining and retail precinct of East Village, this residence is a superb investment ready to go or a rewarding first step on the property ladder.

- 5th floor apartment with picturesque outlook
- Spacious layout with open plan living and dining
- Private alfresco balcony with district views
- Sleek integrated Miele kitchen with stone bench tops
- Bright and peaceful bedroom with walk-in robes
- Designer bathroom; LED lights throughout; European laundry
- Resident's health club, with spa, gymnasium and steam rooms
- Security video intercom and lift access
- Single secure car space