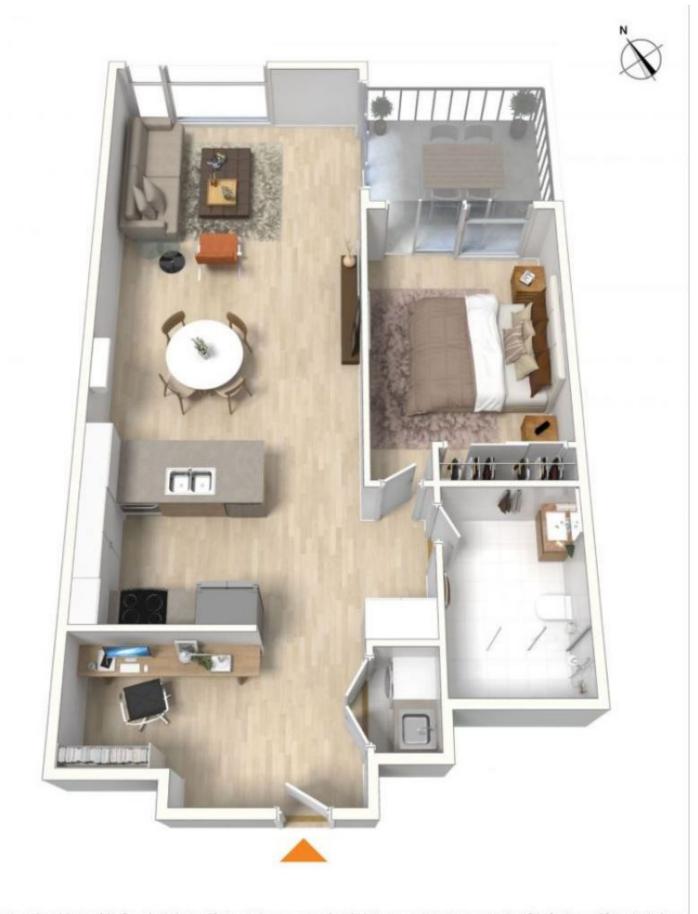

### Sarah Fowell

0437 492 129

rentals@morton.com.au

morton.com.au

The interior style and design of this floor plan is designed for inspiration purposes to show the living spaces. It is not an exact replica of the furniture and fittings in the home.

# Wentworth Point A604/46 Savona Drive

Total Living Area : 78 SQM

morton.

The floor plan is not to scale. Measurements are indicative and in metres.

Produced by **DIAKRIT** 

Wentworth Point A604/46 Savona Drive