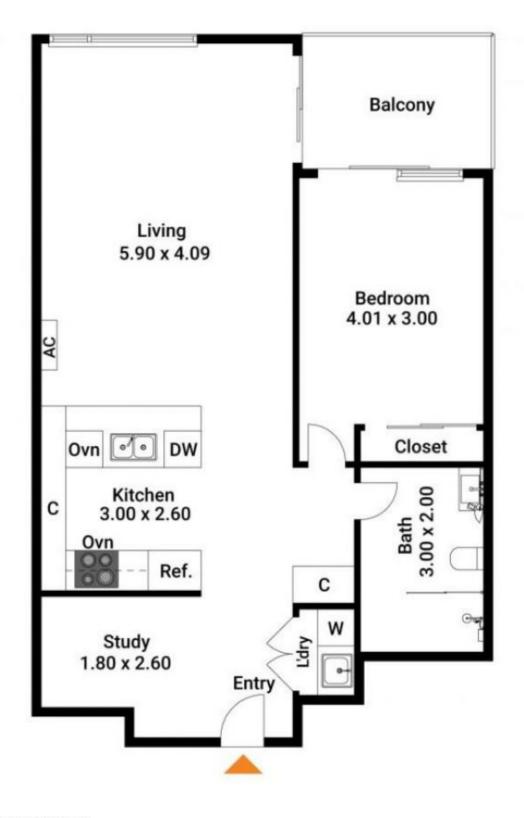

# Wentworth Point A604/46 Savona Drive

Total Living Area : 78 SQM

morton.

The floor plan is not to scale. Measurements are indicative and in metres.

Produced by **DIAKRIT** 

Wentworth Point A604/46 Savona Drive