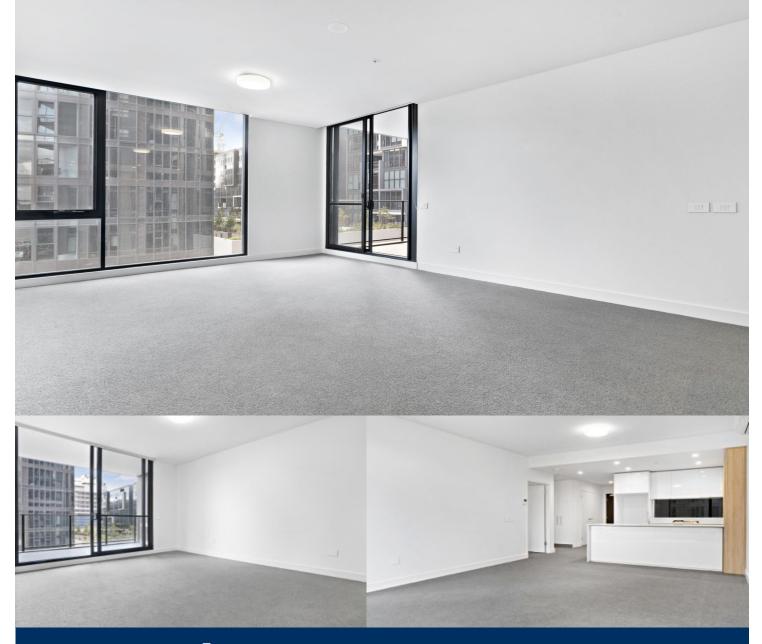

# morton.

Located in Taiga at The Address, this light and bright North-facing one bedroom plus study apartment is located centrally in Wentworth Point, just a footsteps to local cafes and retail including Marina Square and Pierside, the Bennelong Bridge which takes you directly to Rhodes across the water, and Wentworth Point's transport links. Offering a quality resort lifestyle with resident's only rooftop pool and alfresco lounge, relaxing music room, and library, this is sure not to be missed.

#### Features:

- Open plan living and dining
- Large main bedroom with built-in wardrobe
- Balcony off living room and bedroom
- Full size kitchen with gas cooking and stainless steel
- appliances and ample storage
- Spacious study room
- Split system air conditioning in the living area
- Internal laundry with dryer