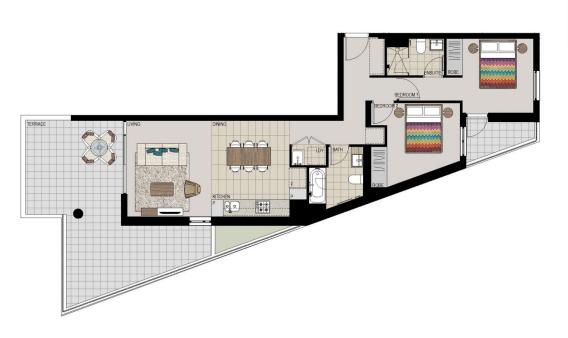

# APARTMENT 121 LOT 106 2BED

Internal  $70m^2$ External  $34m^2$ Total 104m<sup>2</sup>