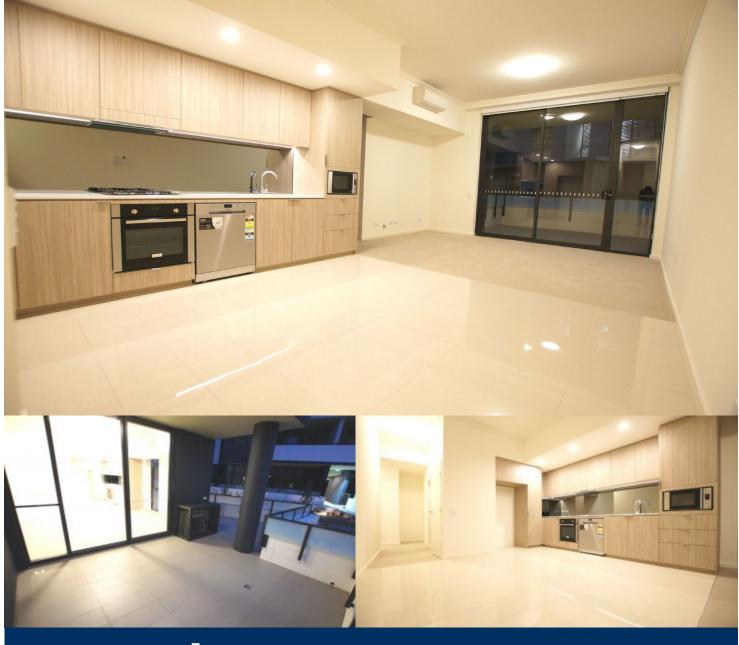

#### **APARTMENT FEATURES**

- Reverse cycle air conditioning
- Stainless steel kitchen appliances
- Stone bench tops, mirror splash backs
- Wool carpets, efficient LED down lights
- $\mbox{\rm Data/TV}$  points in living and main bedroom
- Recessed mirrored cabinets in bathroom
- Separate study area & internal laundry
- Large open plan living/dining, opens onto balcony
- Double bedroom including built-in wardrobe
- Secure car space in building, lift with intercom