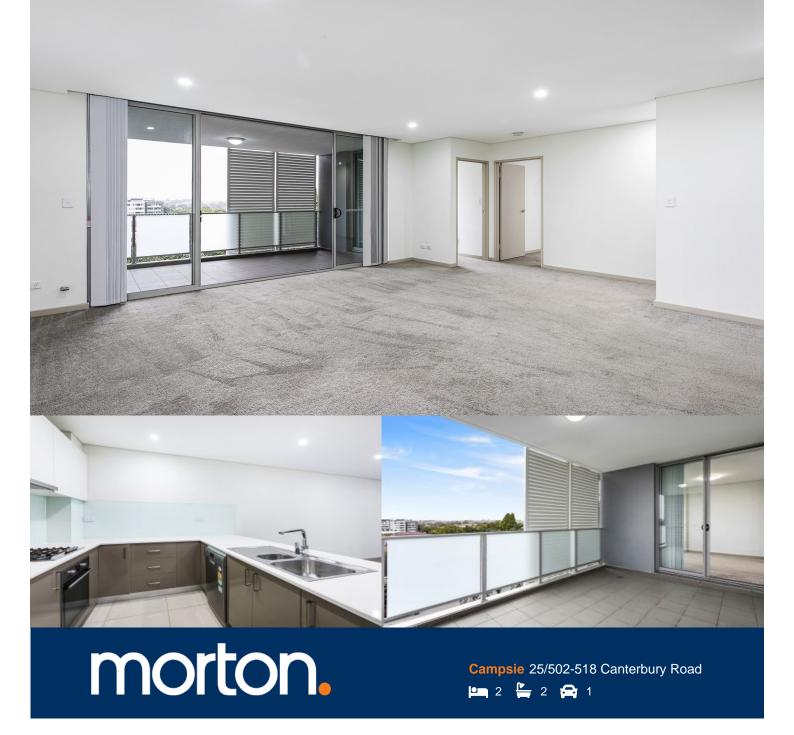

This Shine apartment has the benefit of a large balcony with views of the local district and Sydney City Skyline perfect for entertaining. The 2 bedroom has built-in wardrobes, European style kitchen with gas cooking and dishwasher, combine ensuite and laundry with dryer, bathroom and 1 car space plus storage cage. Opposite Canterbury Hospital, short stroll to Coles and Clemton Park Shopping Village, easy access to all major amenities and Transportation.

## **FEATURES**:

- Air Conditioning
- Built-In Wardrobes
- Close To Schools
- Close To Shops
- Close To Transport
- Secure Parking + storage cage