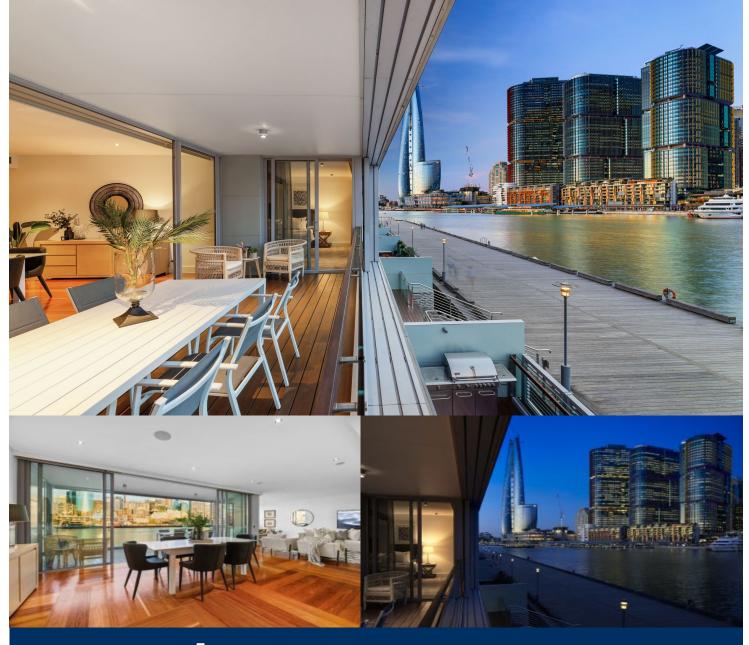

morton.

Pyrmont 2/56A Pirrama Road

Immersed in a breathtaking panorama over Sydney's iconic skyline that transforms into a dazzling kaleidoscope of colour by night, this stylish Sydney Wharf residence offers a dress circle seat to the best show in town. It makes an instant impact with its palatial single level design that takes full advantage of the space, natural light and stunning outlooks over the city.

- Exclusively positioned at the southern end of the building
- A premium north east aspect and only one common wall
- An expansive layout featuring 274 sqm total area on title
- Open design that integrates seamlessly with the outdoors
- Large entertainment terrace set against a superb city backdrop
- Deluxe chef's kitchen with island bench and Miele appliances
- A spacious master retreat with luxury ensuite and views
- Side-by-side security parking and two large storage cages
- Security access direct to your own private lift lobby
- Exclusive access to the building's swimming pool and gym