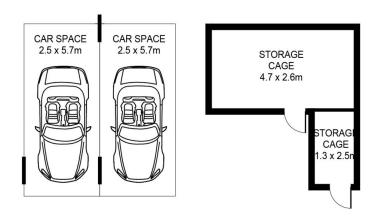

- Exclusively positioned at the southern end of the building
- A premium north east aspect and only one common wall
- An expansive layout featuring 274 sqm total area on title
- Open design that integrates seamlessly with the outdoors
- Large entertainment terrace set against a superb city backdrop
- Deluxe chef's kitchen with island bench and Miele appliances
- A spacious master retreat with luxury ensuite and views
- Side-by-side security parking and two large storage cages
- Security access direct to your own private lift lobby
- Exclusive access to the building's swimming pool and gym