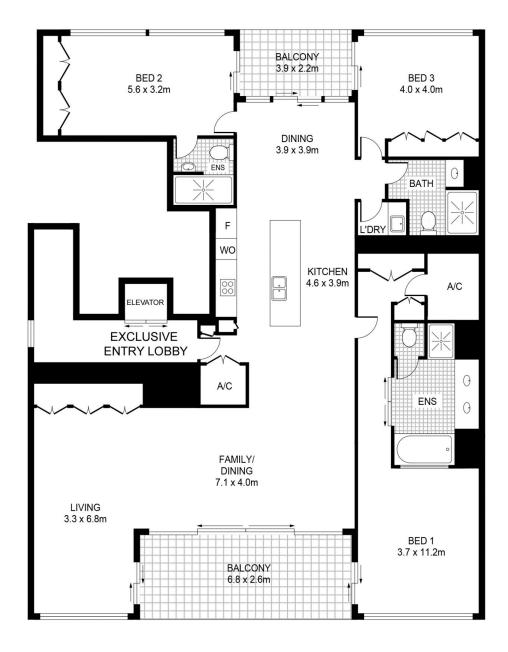

- Exclusively positioned at the southern end of the building
- A premium north east aspect and only one common wall
- An expansive layout featuring 274 sqm total area on title
- Open design that integrates seamlessly with the outdoors
- Large entertainment terrace set against a superb city backdrop
- Deluxe chef's kitchen with island bench and Miele appliances
- A spacious master retreat with luxury ensuite and views
- Side-by-side security parking and two large storage cages
- Security access direct to your own private lift lobby
- Exclusive access to the building's swimming pool and gym