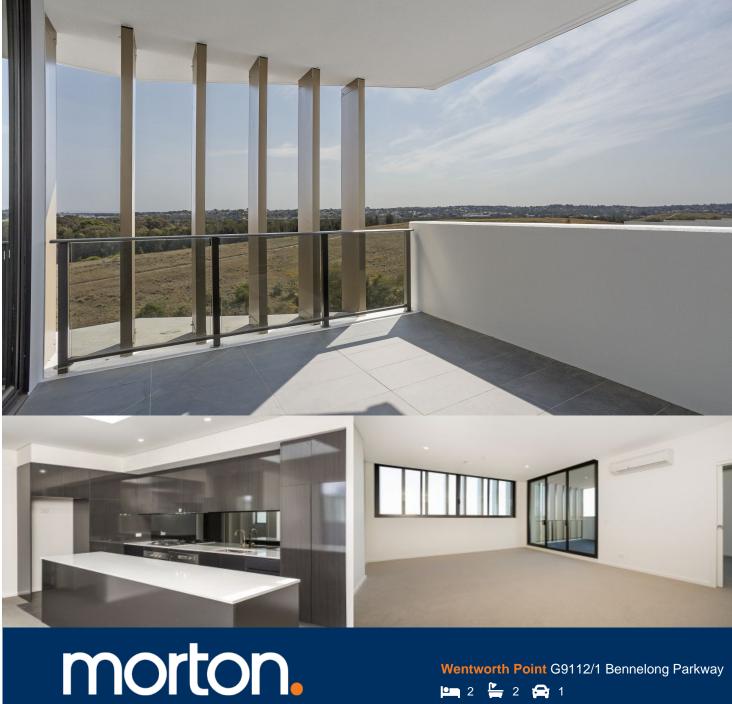

Located in one of the finest and newest developments in Wentworth Point, One The Waterfront, this two bedroom, two bath plus study apartment offers a unique luxury lifestyle with high end facilities to entertain year round while maintaining the ambiance of that relaxed lifestyle you've always wanted. Within easy access to transport services to Rhodes, Parramatta and Circular Quay, you're also only a stone's throw away from local eateries, shops, and amenities with The Piazza, The Promenade, Marina Square and Pierside reached in just moments.

## Features:

- Generous open plan design with latest in décor finishes
- North- facing balcony
- Designer kitchen with Bosch built- in appliances
- Spacious bedrooms with built-in wardrobes
- Main bedroom with en-suite
- Study nook
- Internal laundry with dryer