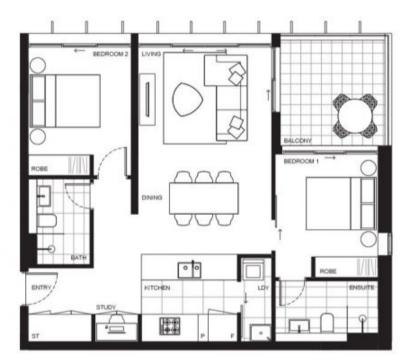

## Features:

- Generous open plan design with latest in décor finishes
- North- facing balcony
- Designer kitchen with Bosch built- in appliances
- Spacious bedrooms with built-in wardrobes
- Main bedroom with en-suite
- Study nook
- Internal laundry with dryer