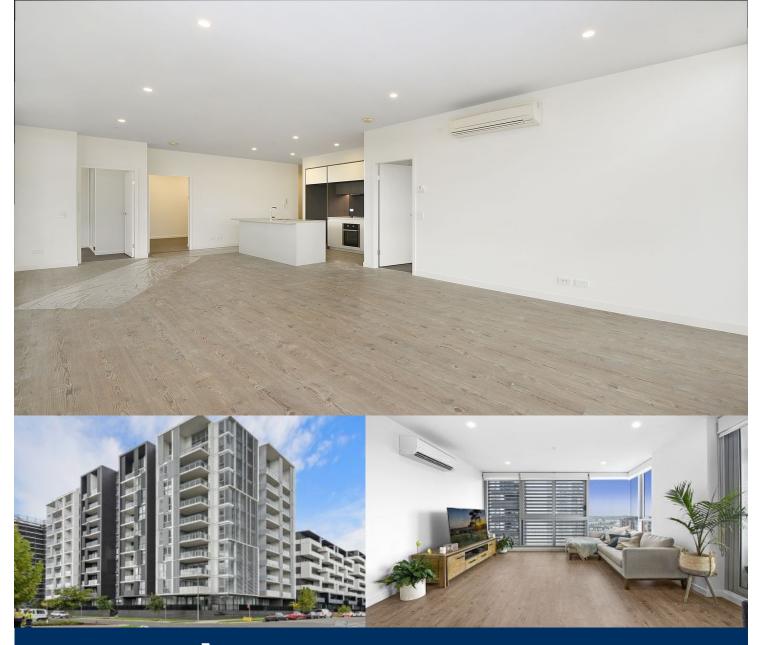

#### Features Include:

- Northeast facing open living flows to the large covered balcony

- Uninterrupted views to the Blue Mountains and over the cricket oval
- Split reverse cycle A/C in the living and master bedrooms
- Open living and dining with engineered timber flooring
- Entertainers eat-in kitchen with stone benchtops, soft close cupboards
- Gas stove top with stainless steel appliances, mirrored splashback
- LED lighting, roller blinds throughout, internal laundry and