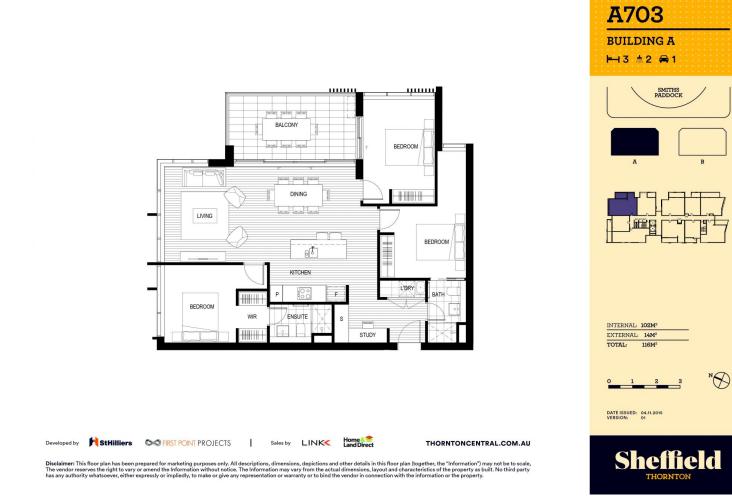

, offering convenient apartment living only metres to Westfield shopping centre, local parks and quality restaurants and cafes.

#### Features Include:

- Northeast facing open living flows to the large covered balcony

- Uninterrupted views to the Blue Mountains and over the cricket oval
- Split reverse cycle A/C in the living and master bedrooms
- Open living and dining with engineered timber flooring
- Entertainers eat-in kitchen with stone benchtops, soft close cupboards
- Gas stove top with stainless steel appliances, mirrored splashback
- LED lighting, roller blinds throughout, internal laundry and

## Penrith 703/8 Aviators Way Implies 3 Implies 2 Gather 1

#### View

As advertised or by appointment

#### Agent

Amy Torbarina

[] 0438 977 172 ☑ amy@morton.com.au

### morton.com.au