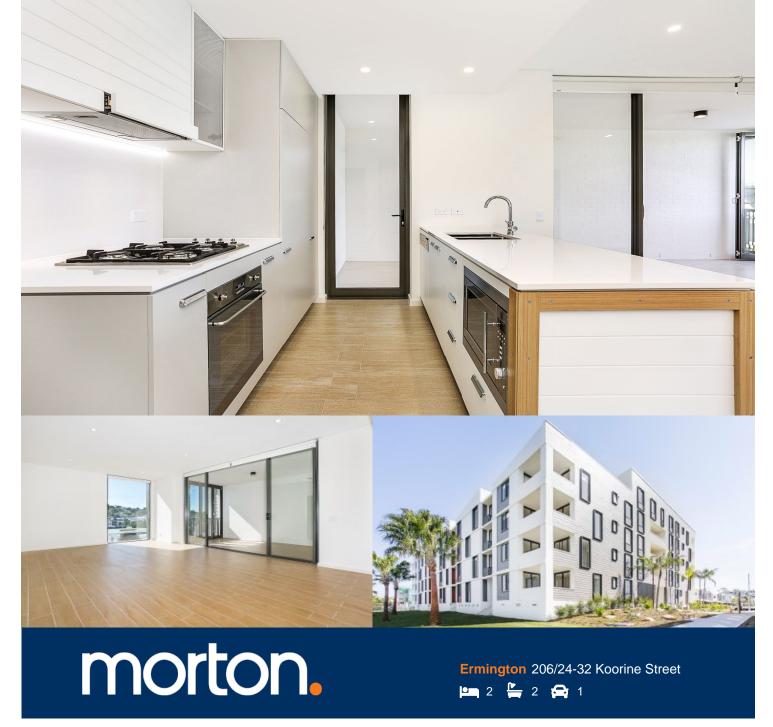

Located in the urban hub of Royal Shores, Sirocco offers lifestyle apartment living within the masterplanned community in Ermington. Perched on the waters edge, Sirocco offers easy access to the river, cycleway and parks.

## Apartment features:

- Reverse cycle air conditioning
- Stainless steel kitchen appliances
- Stone bench tops, mirror splash backs
- LED under cupboard lighting
- Wool blend carpets, efficient LED down lights
- Data/TV points in living and main bedroom
- Recessed mirrored cabinets in bathroom
- Security building, video intercom
- Woolworths, Liqourland, Bakery 900m away
- Local bus routes (523, 524, 525 600m-1.5km away)
- West Ryde Railway station 4.2kms away
- Rydalmere Ferry Wharf 1.2 km away (15 mins walk and 4

## SIROCCO I