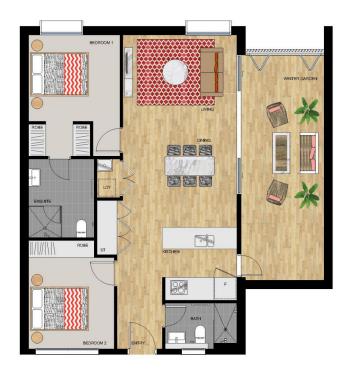

## APARTMENT 206 LOT 19

2 BEDROOM

| Internal (Including Winter Garden) | 104 sqm |
|------------------------------------|---------|
| Total                              | 104 sqm |

SIROCCO I - LEVEL 2

Declaimer. This floor plan has been prepared for marketing purposes only. All descriptions, dimensions, depictions and other details in this floor plan may not be to sele and may warp from the purporty as halls. For attention is dessore to the special conditions of the contract for all sed and. No third party has any authority to make or give any representation or warranty in relation to the property unless the representation or warranty is confirmed by the windows and included in the contract for also of the property and the p