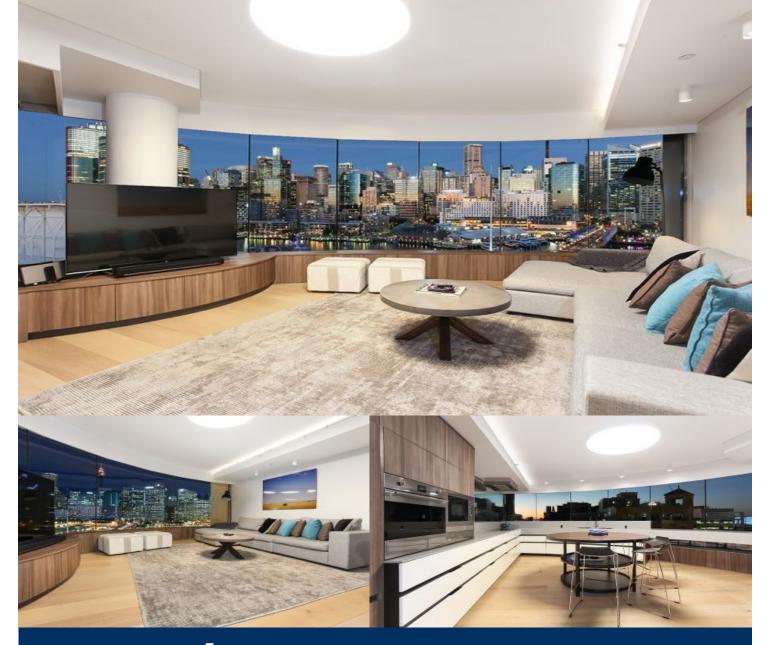

## Morton

info@morton.com.au

Architecturally designed to emulate a window to the world, this unique 3 bedroom 'round-house' apartment at the eminent One Darling Harbour building boasts dazzling panoramic views over Sydney Harbour and Cockle Bay. Generous home-like proportions, immaculately presented interiors and 5 star resort facilities ensure a desirable city lifestyle within Sydney's most vibrant harbour-side precinct.

- Rare circular combined living area, featuring floor-to-ceiling windows
- Two balconies, perfectly placed for spectacular harbour and city views
- Gourmet kitchen with island breakfast bar and granite benchtops
- Spacious bedrooms, all with built-ins and balcony access
- Master bedroom ensuite with twin vanities, separate bath and shower
- Well appointed main bathroom and additional guest washroom
- Ducted air conditioning, integrated laundry, multiple storage