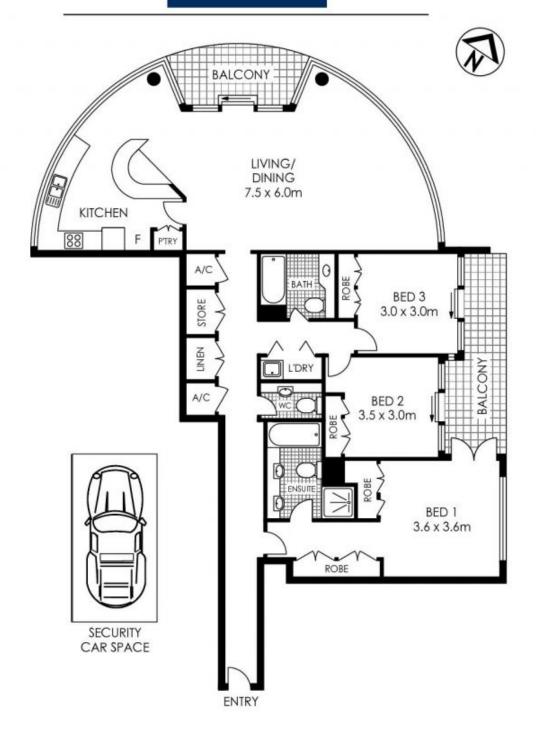

- Rare circular combined living area, featuring floor-to-ceiling windows
- Two balconies, perfectly placed for spectacular harbour and city views
- Gourmet kitchen with island breakfast bar and granite benchtops
- Spacious bedrooms, all with built-ins and balcony access
- Master bedroom ensuite with twin vanities, separate bath and shower
- Well appointed main bathroom and additional guest washroom
- Ducted air conditioning, integrated laundry, multiple storage

## 712/50 Murray Street, Pyrmont

The information above is provided in good faith and has been provide to us from a variety of sources. We have not verified whether the information is accurate and do not have any belief one way or other in its accuracy. We do not accept any responsibility to any person for its accuracy and do no more than pass it on. All interested parties should rely on their own inquiries in order to determine whether or not this information is in fact accurate.