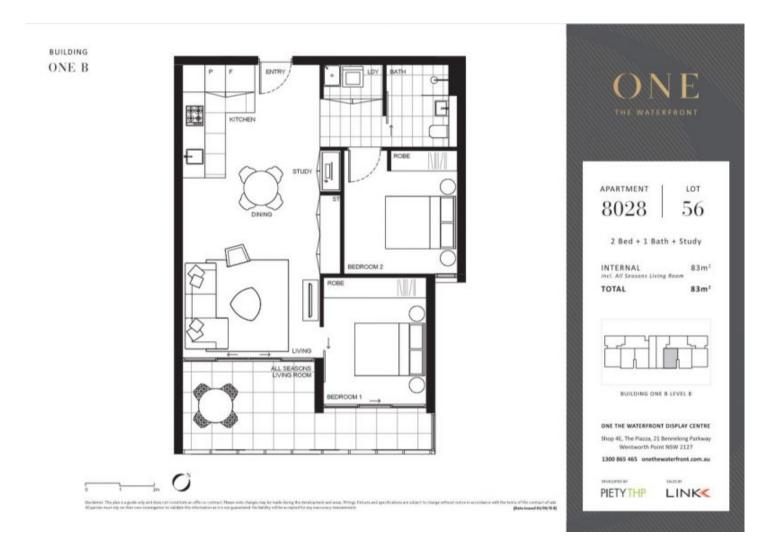

# morton.

Located in one of the finest and newest developments in Wentworth Point, One The Waterfront, this two bedroom apartment offers a unique luxury lifestyle with high end facilities to entertain year round while maintaining the ambiance of that relaxed lifestyle you've always wanted. Within easy access to transport services to Rhodes, Parramatta and Circular Quay, you'll be stones throw away from local eateries, shops, and amenities with The Piazza, The Promenade, Marina Square and Pierside just moments away.

## Features:

- Generous open plan design with latest in décor finishes
- West-facing all seasons living room
- Designer kitchen with Bosch built- in appliances
- Spacious bedrooms with built-in wardrobes
- Internal laundry with dryer
- Split system air-conditioning
- Secure basement parking plus storage cage