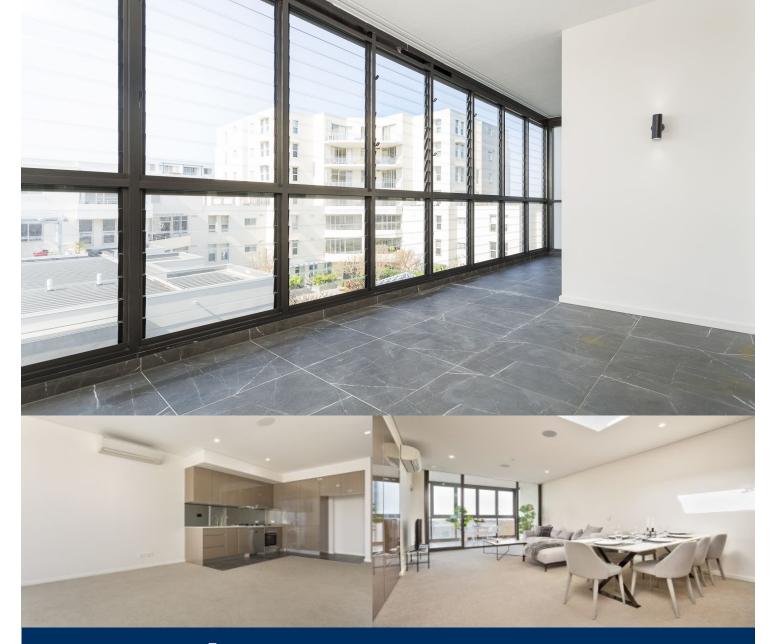

# morton.

Located in one of the finest and newest developments in Wentworth Point, One The Waterfront, this two bedroom apartment offers a unique luxury lifestyle with high end facilities to entertain year round while maintaining the ambiance of that relaxed lifestyle you've always wanted. Within easy access to transport services to Rhodes, Parramatta and Circular Quay, you'll be stones throw away from local eateries, shops, and amenities with The Piazza, The Promenade, Marina Square and Pierside just moments away.

## Features:

- Generous open plan design with latest in décor finishes
- West-facing all seasons living room
- Designer kitchen with Bosch built- in appliances
- Spacious bedrooms with built-in wardrobes
- Internal laundry with dryer
- Split system air-conditioning
- Secure basement parking plus storage cage