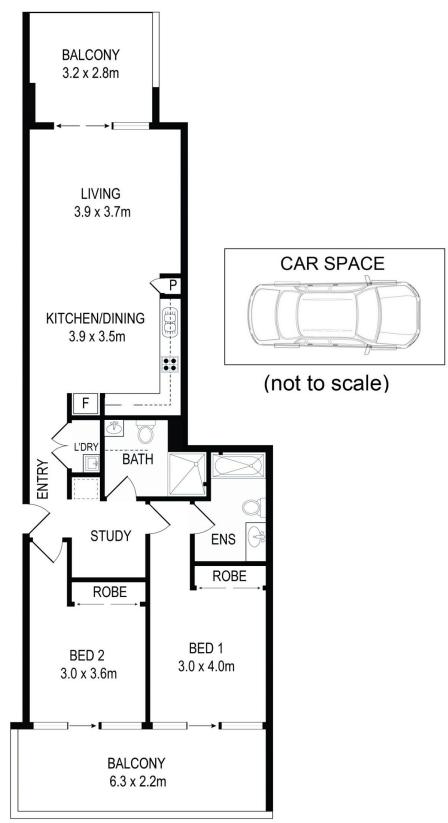

- Generous single level layout with a light and airy open design

- Two entertainment balconies with elevated leafy outlooks

- Two double bedrooms with built-ins plus a separate study area

- Designer kitchen equipped with premium European appliances

- Security basement car space and a storage cage
- Air conditioning, lift access and intercom entrance
- Two designer bathrooms include one with a full bathtub

- Landscaped surrounds with shared gardens, entertainment areas