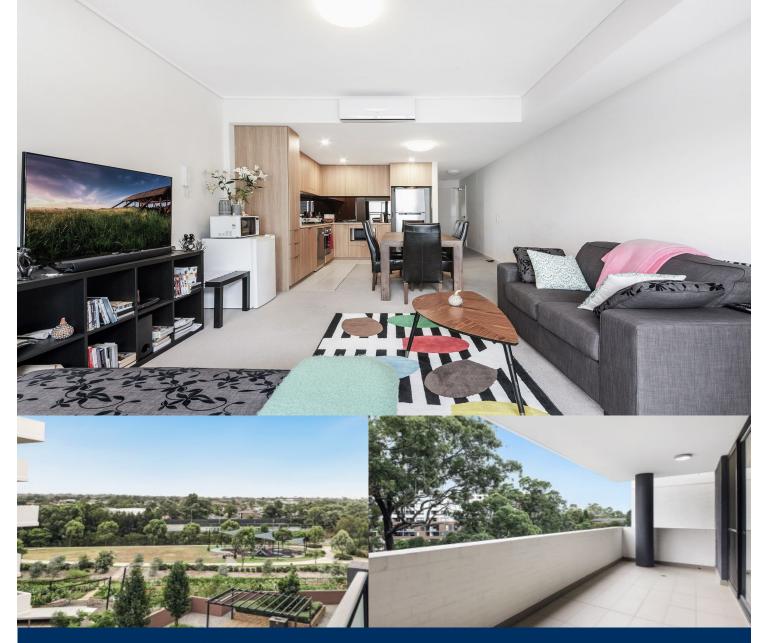

# morton.

Fresh, bright and displaying a smart contemporary style, this ultra-modern security apartment captures the essence of low maintenance living with designer finishes, generous proportions and a great lifestyle location. It offers easy access to Hurstville CBD, with a range of shopping, cafe and transport amenities all within a stroll from the front door.

- Generous single level layout with a light and airy open design

- Two entertainment balconies with elevated leafy outlooks

- Two double bedrooms with built-ins plus a separate study area

- Designer kitchen equipped with premium European appliances

- Security basement car space and a storage cage
- Air conditioning, lift access and intercom entrance
- Two designer bathrooms include one with a full bathtub

- Landscaped surrounds with shared gardens, entertainment areas