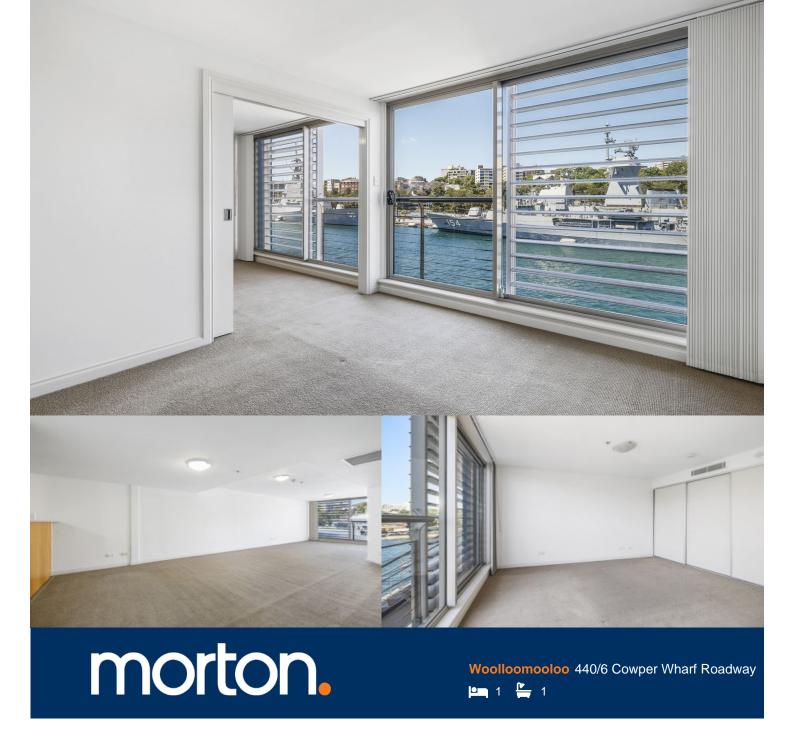

This unfurnished east facing apartment is located on level 4, offering an abundance of natural light, with the floor to ceiling windows maximising water views from the living room and main bedroom

- Features a flexible living space and open plan with plenty of room for living and dining.
- Internal laundry
- Spacious kitchen with granite benchtops and gas cooktop
- Reverse cycle air conditioning
- Bedroom with built-ins
- 24 hour on-site security