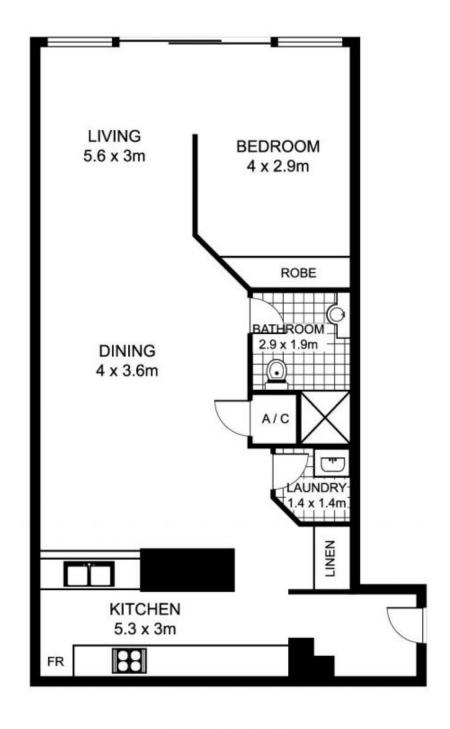

## 440/6 Cowper Wharf Road, WOOLLOOMOOLOO

\* note all measurements are approximate only. Plan is provided only as an indication of layout.

PLANS BY SURROUNDPIX PHONE: 1300 30 32 40