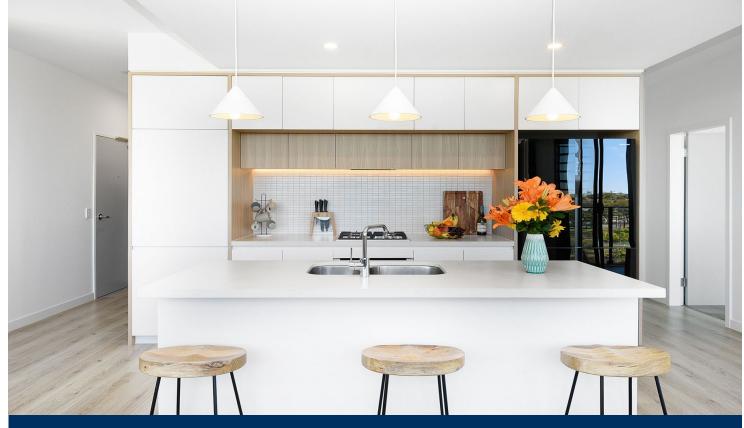

- West facing balcony bathed in afternoon natural light

- Entertainers kitchen with stone benchtops, soft close cupboards

- Four burner stove top with stainless steel appliances, dishwasher

- LED lighting, large covered balcony, reverse cycle air conditioning