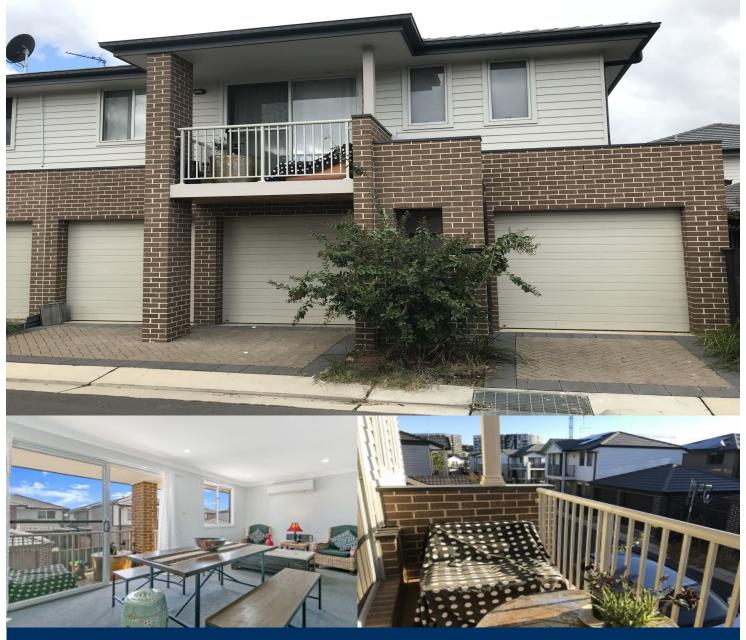

## **David Lipman**

0409 663 535

david@morton.com.au

Positioned in the highly sought-after Thornton Estate, minutes' walk to Penrith train station, Westfield, parks and close to schools, this as new furnished two storey one bedroom west facing unit is a must see!

- Combined living and dining area opening to the west facing covered balcony.
- Gas kitchen area with gas cooktop and ample storage space.
- Upstairs carpeted bedroom with built-in robes and queen-sized bed
- Stylish bathroom, reverse-cycle air con, internal laundry with washer and dryer
- Single lock-up garage (LUG) can be used as an entertainment, second bedroom, lounge/living area.
- Back of unit includes a clothes line, storage area under the stair case.
- Option of unfurnished
- Pets OK.