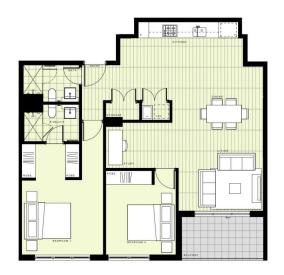

# APARTMENT A229 LOT 14 2 BEDROOM + STUDY 2ft Image: Control of the state of the