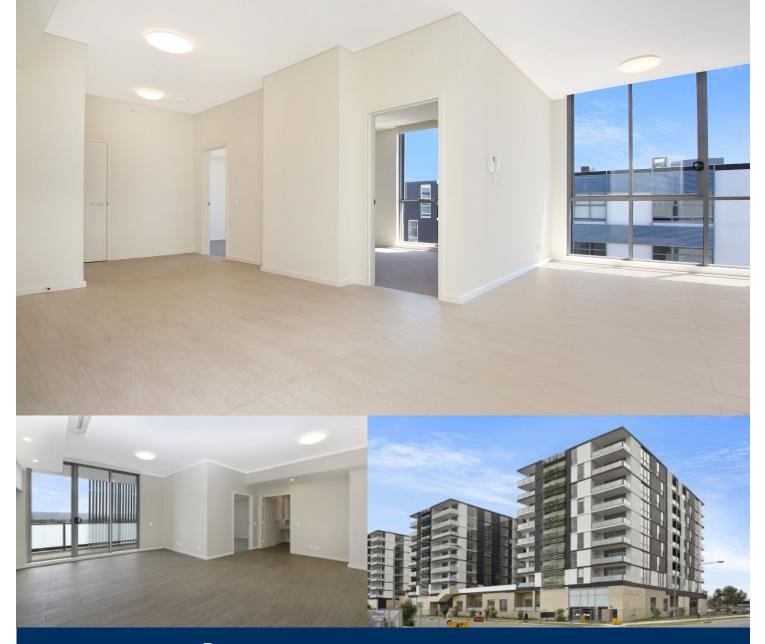

## morton.

Located in the hub of North Penrith, Harts Landing apartments are brand new, unfurnished and offer contemporary urban living in a master planned vibrant community called Thornton Estate. Only metres from Penrith train station, Westfield shopping centre and local parks.

- Podium level, spacious internal area, king-sized master bedroom

- Stylish kitchen with stone benchtops, soft close drawers & cupboards, four burner stove top with stainless steel appliances including dishwasher and microwave

- Efficient LED lighting throughout
- Balcony, reverse cycle air conditioning
- Tiled open living and dining area, dawn/light colour scheme
- Option of two colour schemes light and dark
- Wool-blend carpeted bedroom(s)
- Mirrored built-in robes
- Video intercom with security and lift access
- Quality bathroom/ensuite
- High speed internet & fibre to the home, NBN ready

Penrith 229/1-39 Lord Sheffield Circuit