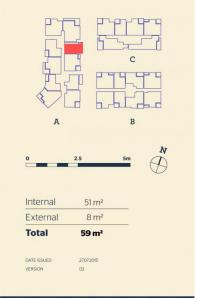

oughout to embrace light and privacy
- Reverse cycle air con throughout the living and bedroom
- Large covered east facing balcony on level 2
- Study area with library shelving
- Entertainers kitchen with stone benchtops, soft close cupboards
- Four burner gas stove top with stainless steel appliances, dishwasher
- LED lighting, internal laundry with dryer, reverse-cycle split-system air conditioning throughout
- Open living and dining with engineered timber flooring, dark colour scheme, study area
- Wool-blend carpeted bedroom, mirrored built-in robes
- Audio intercom with security and lift access, NBN ready
- Secure basement car space, with a storage cage

#### View

As advertised or by appointment

### **Agent**

## **David Lipman**

0409 663 535



## <u>Apartment</u>

# 1 BED- A 207







thorntoncentral.com.au

**THORNTON**