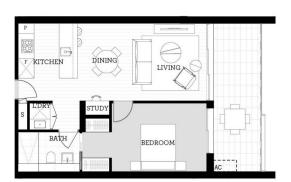

- Double Roller Blinds throughout to embrace light and privacy
- Reverse cycle air con throughout the living and bedroom
- Large covered east facing balcony on level 2
- Study area with library shelving
- Entertainers kitchen with stone benchtops, soft close cupboards
- Four burner gas stove top with stainless steel appliances, dishwasher
- LED lighting, internal laundry with dryer, reverse-cycle split-system air conditioning throughout
- Open living and dining with engineered timber flooring, dark colour scheme, study area
- Wool-blend carpeted bedroom, mirrored built-in robes
- Audio intercom with security and lift access, NBN ready
- Secure basement car space, with a storage cage