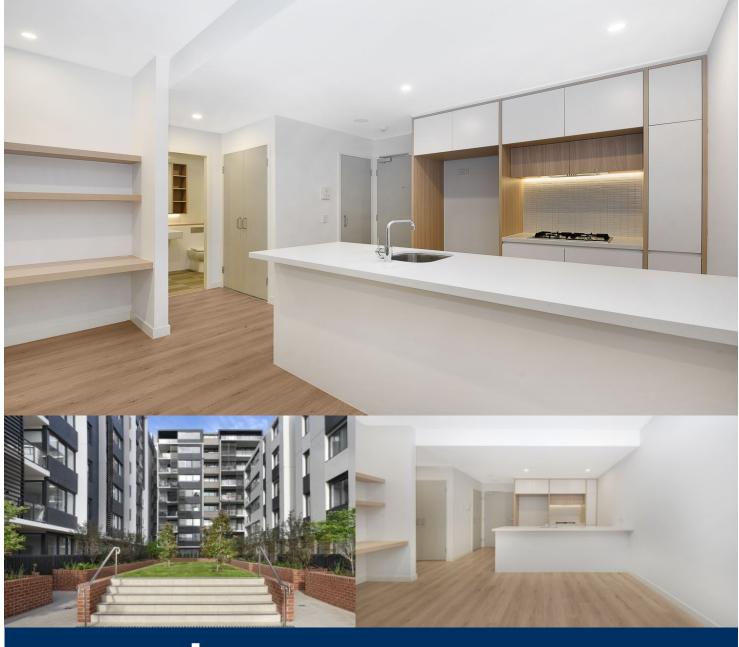

- Double Roller Blinds throughout to embrace light and privacy
- Reverse cycle air con throughout the living and bedroom
- Large covered east facing balcony on level 2
- Study area with library shelving
- Entertainers kitchen with stone benchtops, soft close cupboards
- Four burner gas stove top with stainless steel appliances, dishwasher
- LED lighting, internal laundry with dryer, reverse-cycle split-system air conditioning throughout
- Open living and dining with engineered timber flooring, dark colour scheme, study area
- Wool-blend carpeted bedroom, mirrored built-in robes
- Audio intercom with security and lift access, NBN ready
- Secure basement car space, with a storage cage