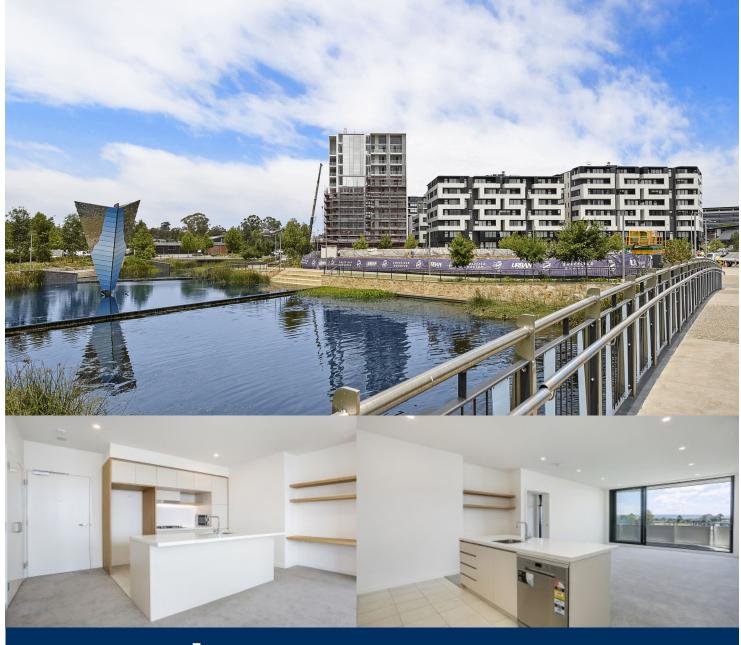

## Sarah Fowell

sarah@morton.com.au

Located next to Penrith train station and across the rail line to Westfield, this 93 sqm two bedroom unfurnished apartment in the new Thornton development, offers convenient living in a master planned community only metres from all the amenities and transport you'd expect.

- Carpeted open plan living/dining with reverse cycle air conditioning
- Filled with natural light from the floor to ceiling windows
- Large north facing balcony
- Large internal laundry with omega dryer
- Entertainers gas kitchen with CaesarStone island bench top, soft close kitchen draws and cupboards and stainless steel omega appliances
- NBN ready, efficient LED ceiling downlights and data/TV points in living and bedroom
- Mirrored cabinets in the bathroom with shower head rose
- Security building with basement parking, storage cage and intercom access
- Pets on application.