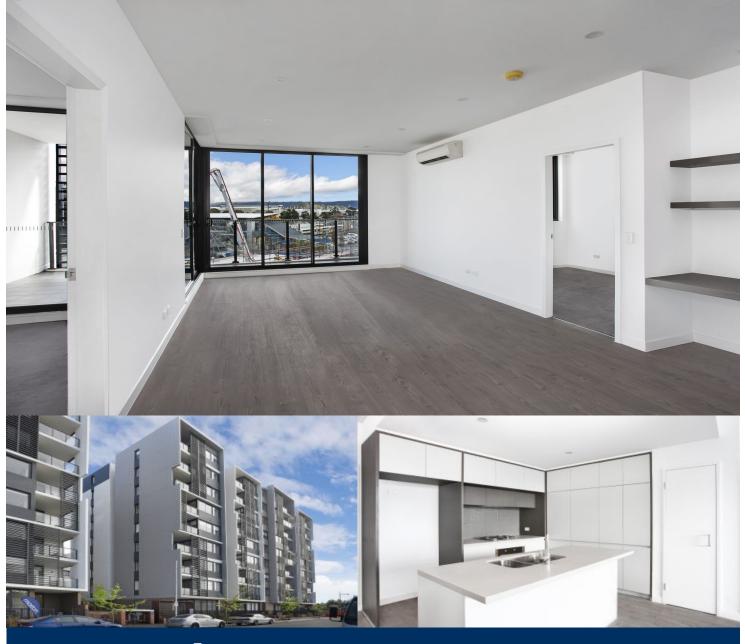

- Level 4 Easterly aspect with large covered balcony
- Entertainers kitchen with stone benchtops, soft close cupboards
- Four burner gas stove top with stainless steel appliances, dishwasher
- LED lighting, internal laundry with dryer, reverse-cycle split-system air conditioning throughout
- Open living and dining with engineered timber flooring, dark colour scheme
- Wool-blend carpeted bedroom, mirrored built-in robes
- Audio intercom with security and lift access
- Secure basement car space, with a storage cage
- On-site building manager, common landscaped courtyard