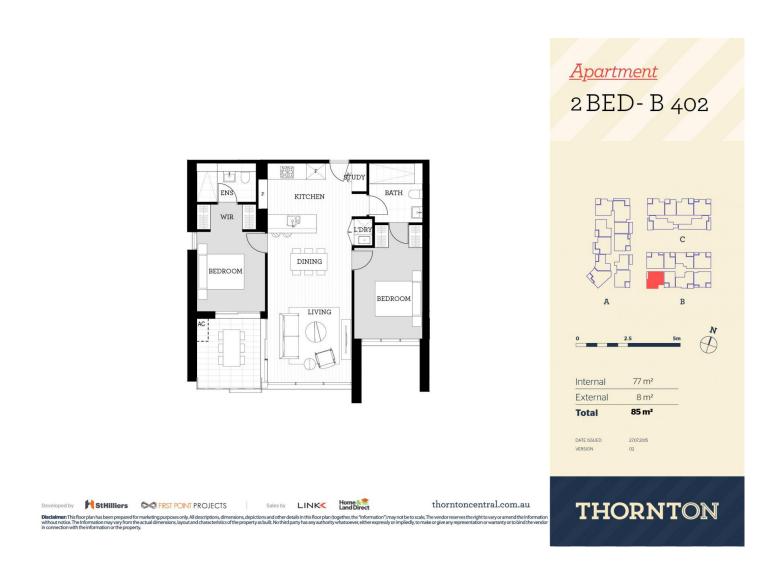

- Level 4 Easterly aspect with large covered balcony
- Entertainers kitchen with stone benchtops, soft close cupboards
- Four burner gas stove top with stainless steel appliances, dishwasher
- LED lighting, internal laundry with dryer, reverse-cycle split-system air conditioning throughout
- Open living and dining with engineered timber flooring, dark colour scheme
- Wool-blend carpeted bedroom, mirrored built-in robes
- Audio intercom with security and lift access
- Secure basement car space, with a storage cage
- On-site building manager, common landscaped courtyard