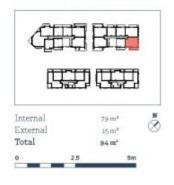

## Sarah Fowell

Located next to Penrith train station and across the rail line to Westfield, this 94 sqm two bedroom unfurnished apartment in the new Thornton development, offers convenient living in a master planned community only metres from all the amenities and transport you'd expect.

# Apartment C304 2 Bed