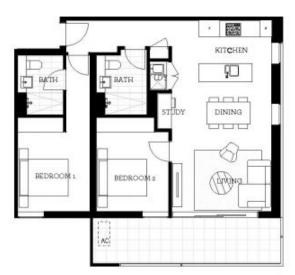

## Sarah Fowell

Located next to Penrith train station and across the rail line to Westfield, this 94 sqm two bedroom unfurnished apartment in the new Thornton development, offers convenient living in a master planned community only metres from all the amenities and transport you'd expect.

- Carpeted open plan living/dining with reverse cycle air conditioning
- Filled with natural light from the floor to ceiling windows
- Large north facing balcony
- Large internal laundry with omega dryer
- Entertainers gas kitchen with CaesarStone island bench top, soft close kitchen draws and cupboards and stainless steel omega appliances
- NBN ready, efficient LED ceiling downlights and data/TV points in living and bedroom
- Mirrored cabinets in the bathroom with shower head rose
- Security building with basement parking, storage cage and intercom access
- Pets on application.

# Apartment C304 2 Bed