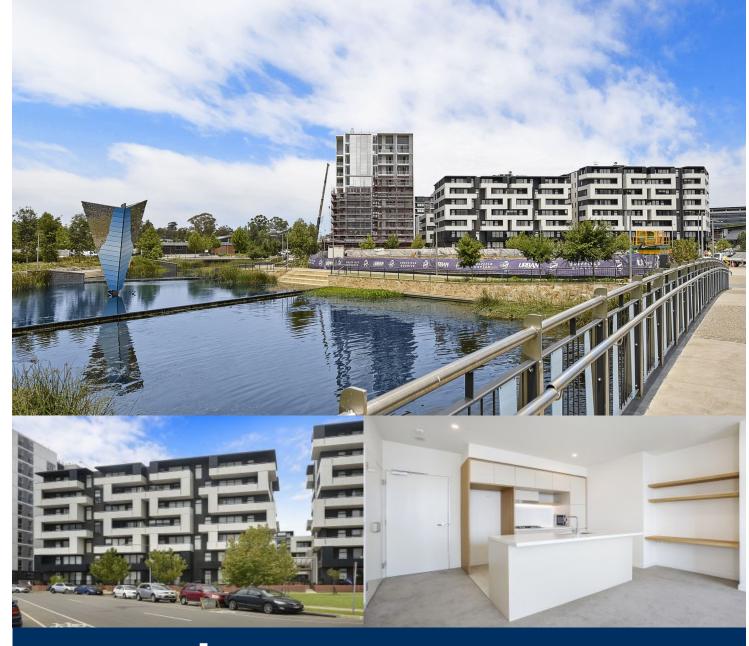

## Sarah Fowell

Located next to Penrith train station and across the rail line to Westfield, this 94 sqm two bedroom unfurnished apartment in the new Thornton development, offers convenient living in a master planned community only metres from all the amenities and transport you'd expect.

- Carpeted open plan living/dining with reverse cycle air conditioning
- Filled with natural light from the floor to ceiling windows
- Large north facing balcony
- Large internal laundry with omega dryer
- Entertainers gas kitchen with CaesarStone island bench top, soft close kitchen draws and cupboards and stainless steel omega appliances
- NBN ready, efficient LED ceiling downlights and data/TV points in living and bedroom
- Mirrored cabinets in the bathroom with shower head rose
- Security building with basement parking, storage cage and intercom access
- Pets on application.