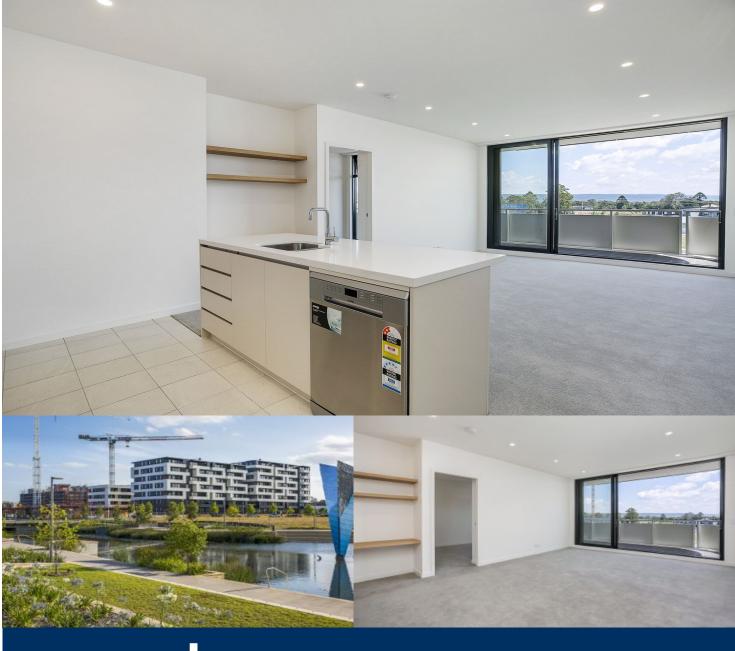

morton.

Penrith 708/101A Lord Sheffield Circuit

Located next to Penrith train station and across the rail line to Westfield, this 94sqm two bedroom apartment in the as-new Thornton development, offers convenient living in a master planned community only metres from all the amenities and transport you'd expect.

- Carpeted open plan living/dining with reverse cycle air conditioning
- Filled with natural light from the floor to ceiling windows
- Soft close kitchen draws and cupboards
- Large south facing balcony
- Large internal laundry with omega dryer
- Stone benchstops and gas cooking
- Efficient LED ceiling downlights and data/TV points in living and bedroom
- Mirrored cabinets in the bathroom with shower head rose
- Security building with basement parking, storage cage and intercom access.