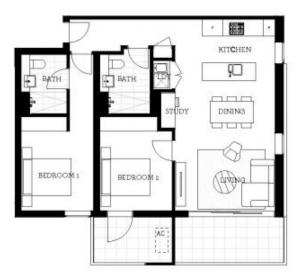

morton.

Penrith 708/101A Lord Sheffield Circuit

Located next to Penrith train station and across the rail line to Westfield, this 94sqm two bedroom apartment in the as-new Thornton development, offers convenient living in a master planned community only metres from all the amenities and transport you'd expect.

- Carpeted open plan living/dining with reverse cycle air conditioning
- Filled with natural light from the floor to ceiling windows
- Soft close kitchen draws and cupboards
- Large south facing balcony
- Large internal laundry with omega dryer
- Stone benchstops and gas cooking
- Efficient LED ceiling downlights and data/TV points in living and bedroom
- Mirrored cabinets in the bathroom with shower head rose
- Security building with basement parking, storage cage and intercom access.