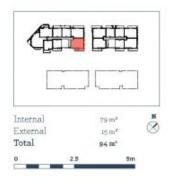

morton.

Penrith 708/101A Lord Sheffield Circuit

Located next to Penrith train station and across the rail line to Westfield, this 94sqm two bedroom apartment in the as-new Thornton development, offers convenient living in a master planned community only metres from all the amenities and transport you'd expect.