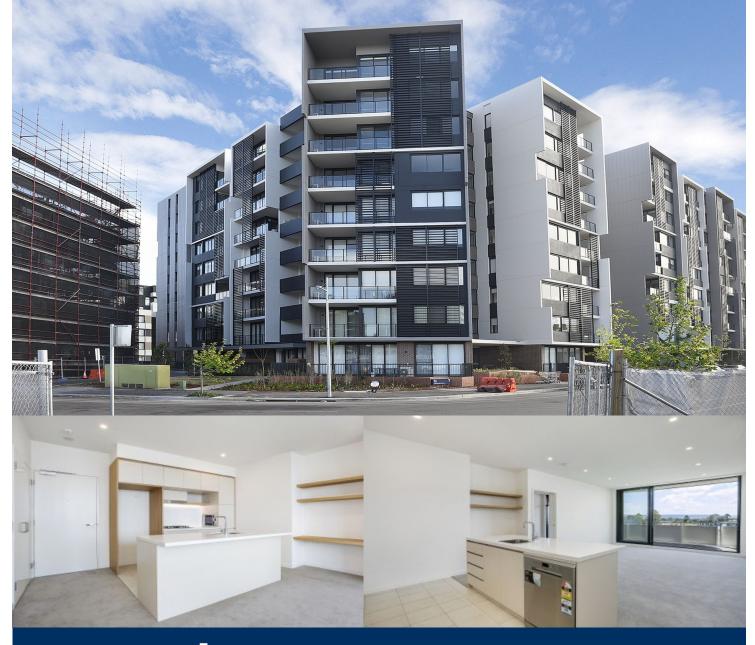

morton.

Penrith 707/101A Lord Sheffield Circuit

Located next to Penrith train station and across the rail line to Westfield, this 65sqm one bedroom unfurnished apartment in the as-new Thornton development (completed December 2016), offers convenient living in a master planned community only metres from all the amenities and transport you'd expect.

- Carpeted open plan living/dining with reverse cycle air conditioning
- Large north facing balcony positioned on level 7
- Entertainers kitchen island bench
- Dark colour scheme, cupboards and benchtops
- Filled with natural light from the floor to ceiling windows
- Large internal laundry with omega dryer
- Gas kitchen with CaesarStone bench tops, soft close kitchen draws and cupboards and stainless steel omega appliances
- NBN ready, efficient LED ceiling downlights and data/TV points in living and bedroom
- Mirrored cabinets in the bathroom with shower head rose
- Security building with basement parking, storage cage and intercom access