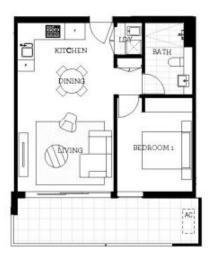

morton.

Penrith 707/101A Lord Sheffield Circuit

Located next to Penrith train station and across the rail line to Westfield, this 65sqm one bedroom unfurnished apartment in the as-new Thornton development (completed December 2016), offers convenient living in a master planned community only metres from all the amenities and transport you'd expect.

# Apartment A707 1 Bed