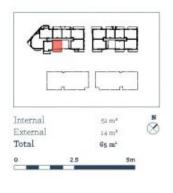

morton.

Penrith 707/101A Lord Sheffield Circuit

Located next to Penrith train station and across the rail line to Westfield, this 65sqm one bedroom unfurnished apartment in the as-new Thornton development (completed December 2016), offers convenient living in a master planned community only metres from all the amenities and transport you'd expect.

# Apartment A707 1 Bed