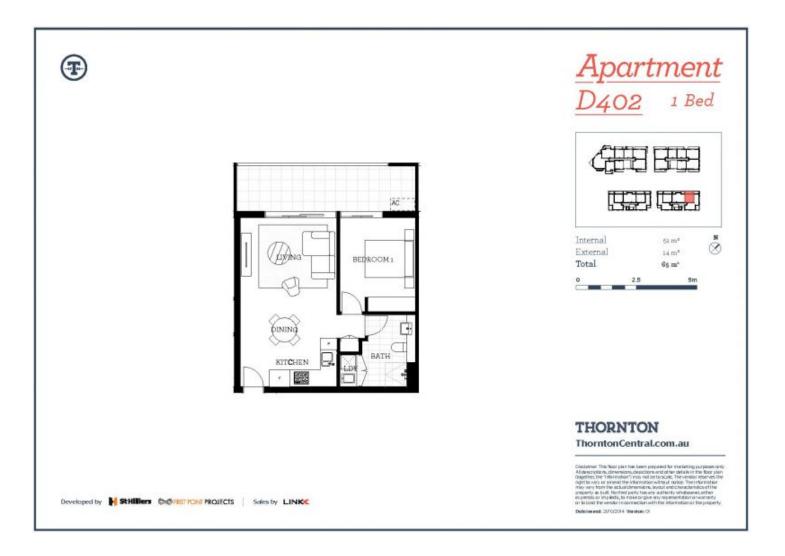

## morton.

Located next to Penrith train station and across the rail line to Westfield, this 65sqm one bedroom unfurnished apartment in the as-new Thornton development (completed December 2016), offers convenient living in a master planned community only metres from all the amenities and transport you'd expect.