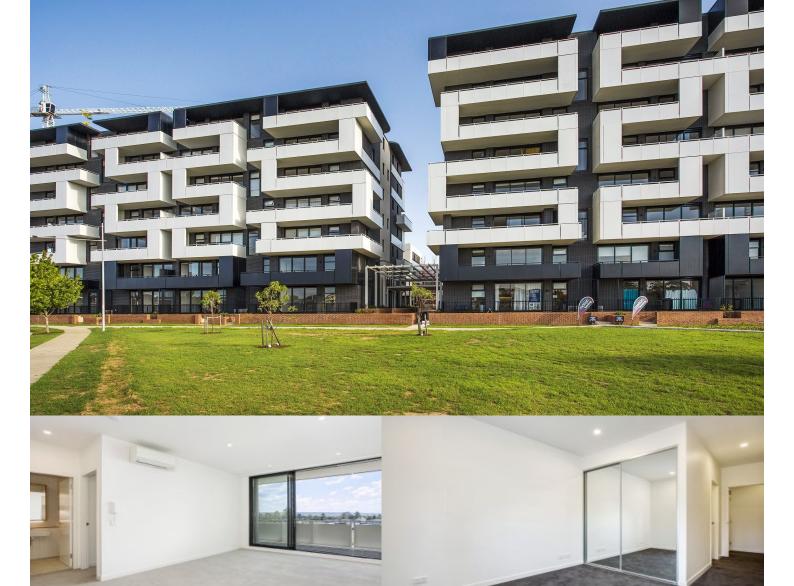

## morton.

Located next to Penrith train station and across the rail line to Westfield, this 65sqm one bedroom unfurnished apartment in the as-new Thornton development (completed December 2016), offers convenient living in a master planned community only metres from all the amenities and transport you'd expect.

- Carpeted open plan living/dining with reverse cycle air conditioning

- Filled with natural light from the floor to ceiling windows
- Large internal laundry with omega dryer

- Gas kitchen with CaesarStone bench tops, soft close kitchen draws and cupboards and stainless steel omega appliances

- NBN ready, efficient LED ceiling downlights and data/TV points in living and bedroom

- Mirrored cabinets in the bathroom with shower head rose
- Security building with basement parking, storage cage and intercom access
- Pets on application
- Large north facing balcony positioned on the level 3
- Entertainers kitchen