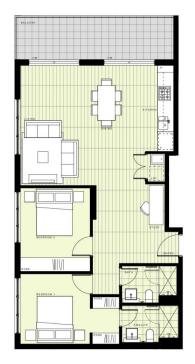

# **BUILDING A**

#### LEVEL 4

APARTMENT A426 LOT 39 2 BEDROOM + STUDY INTERNAL AREA
EXTERNAL AREA
TOTAL 0 1m 2m