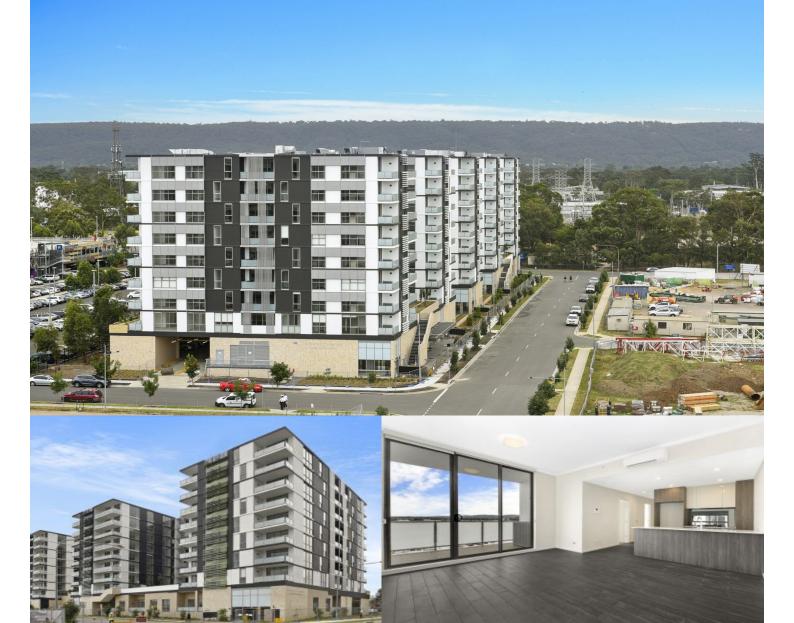

morton.

Penrith 2/1-39 Lord Sheffield Circuit

Located in the hub of North Penrith, Harts Landing apartments are brand new, unfurnished and offer contemporary urban living in a master planned vibrant community called Thornton Estate, only metres from Penrith train station, Westfield shopping centre and local parks.

- Stylish galley kitchen with stone benchtops, soft close drawers & cupboards
- Study area included in some one and two bed apartments
- Four burner stove top with stainless steel appliances, dishwasher, microwave
- LED lighting throughout, balcony, reverse cycle air conditioning
- Open living and dining with polished porcelain floor tiles, with two colour schemes dawn (light) and dusk (dark)
- Wool-blend carpeted bedroom(s), mirrored built-in robes
- Audio/visual intercom with security and lift access
- Quality bathroom/ensuite with mirrored vanity cabinet
- High speed internet & fibre to the home
- Data/TV/MATV/PayTV points in living & master bedroom