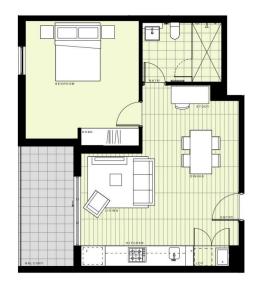

floor tiles, with two colour schemes dawn (light) and dusk (dark)
- Wool-blend carpeted bedroom(s), mirrored built-in robes
- Audio/visual intercom with security and lift access
- Quality bathroom/ensuite with mirrored vanity cabinet
- High speed internet & fibre to the home
- Data/TV/MATV/PayTV points in living & master bedroom

Penrith 1/1-39 Lord Sheffield Circuit

### **View**

As advertised or by appointment

### **Agent**

## **David Lipman**

0409 663 535

david@morton.com.au





# **BUILDING A**

### LEVEL 2

APARTMENT A225 LOT 10 1 BEDROOM + STUDY | INTERNAL AREA | 60m² | EXTERNAL AREA | 90m² | 707AL | 69m² | 100m² | Distance: The four join has been present for maketing prepared only a few processors of the processors of the processor of th

PROUDLY DEVELOPED BY SALES BY LINK







# **BUILDING A**

### LEVEL 9

APARTMENT A932 LOT 115 1 BEDROOM + STUDY