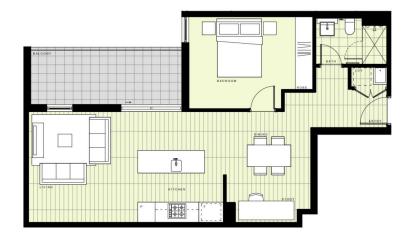

# **BUILDING A**

### LEVEL 2

APARTMENT A225 LOT 10 1 BEDROOM + STUDY | INTERNAL AREA | 60m² | EXTERNAL AREA | 90m² | 707AL | 69m² | 100m² | Distance: The four join has been present for maketing prepared only a few processors of the processors of the processor of th