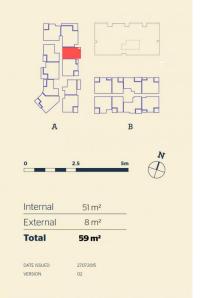

Thornton Central offers convenient apartment living in a master planned community only metres from the Penrith rail hub, Westfield shopping centre and local parks.

- Level 7 Easterly aspect with large covered balcony
- Entertainers kitchen with stone benchtops, soft close cupboards
- Four burner gas stove top with stainless steel appliances, dishwasher
- LED lighting, internal laundry with dryer, reverse-cycle split-system air conditioning throughout
- Open living and dining with engineered timber flooring
- Wool-blend carpeted bedroom, mirrored built-in robes
- Audio intercom with security and lift access
- Secure basement car space, with a storage cage

#### View

As advertised or by appointment

### **Agent**

### **David Lipman**

0409 663 535



## <u>Apartment</u>

# 1 BED- A 707







thorntoncentral.com.au

**THORNTON**