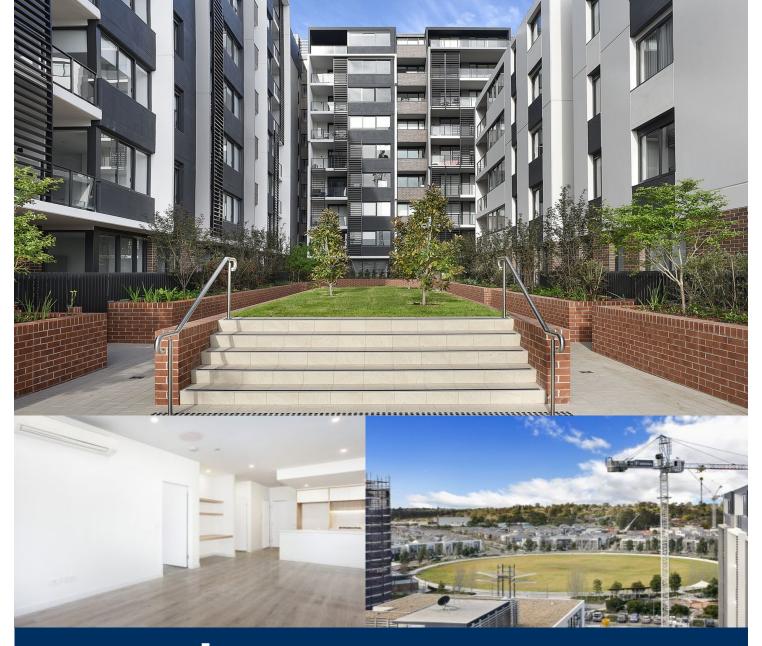

Located in the hub of North Penrith, Thornton Central offers convenient apartment living in a master planned community only metres from the Penrith rail hub, Westfield shopping centre and local parks.

- Level 7 Easterly aspect with large covered balcony
- Entertainers kitchen with stone benchtops, soft close cupboards
- Four burner gas stove top with stainless steel appliances, dishwasher
- LED lighting, internal laundry with dryer, reverse-cycle split-system air conditioning throughout
- Open living and dining with engineered timber flooring
- Wool-blend carpeted bedroom, mirrored built-in robes
- Audio intercom with security and lift access
- Secure basement car space, with a storage cage