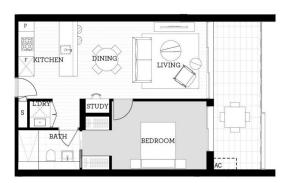

- Level 7 Easterly aspect with large covered balcony
- Entertainers kitchen with stone benchtops, soft close cupboards
- Four burner gas stove top with stainless steel appliances, dishwasher
- LED lighting, internal laundry with dryer, reverse-cycle split-system air conditioning throughout
- Open living and dining with engineered timber flooring
- Wool-blend carpeted bedroom, mirrored built-in robes
- Audio intercom with security and lift access
- Secure basement car space, with a storage cage