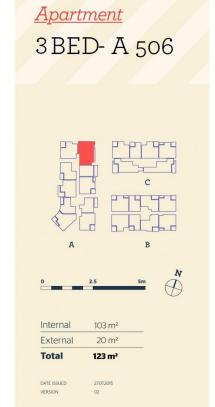

Located in the hub of North Penrith, Thornton offers convenient apartment living in a master planned community only metres from the Penrith rail hub, Westfield shopping centre and local parks.

- Level 5 North West aspect with large balcony area
- Entertainers kitchen with stone benchtops, soft close cupboards
- Four burner stove top with stainless steel appliances, dishwasher
- LED lighting, large covered balcony, reverse cycle air conditioning
- Open living and dining with engineered timber flooring
- Wool-blend carpeted bedrooms, mirrored built-in robes
- Audio intercom with security and lift access
- Quality bathroom/ensuite with mirrored vanity cabinet
- 2 x secure basement car spaces, with a storage cage
- On-site building manager, common landscaped courtyard
- Only 2 months old