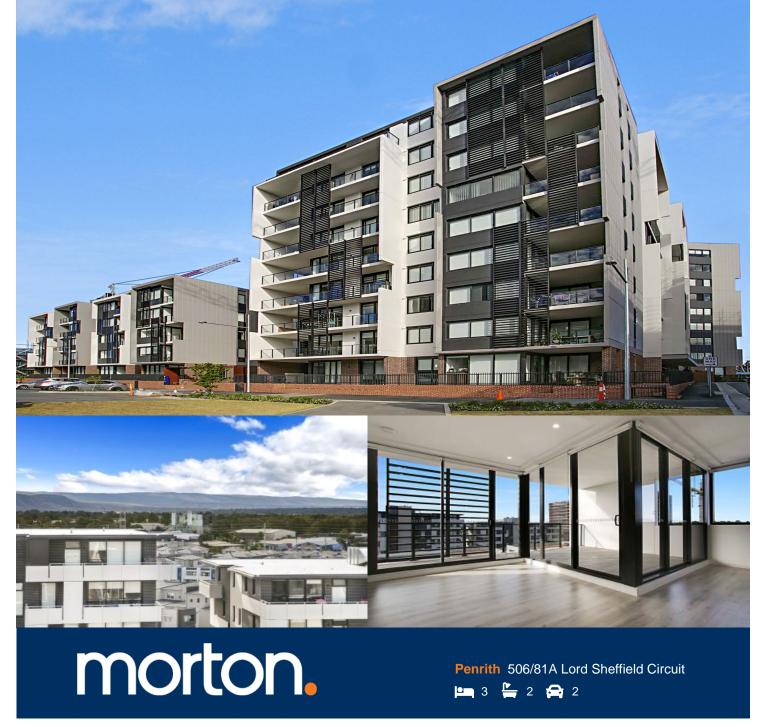

Located in the hub of North Penrith, Thornton offers convenient apartment living in a master planned community only metres from the Penrith rail hub, Westfield shopping centre and local parks.

- Level 5 North West aspect with large balcony area
- Entertainers kitchen with stone benchtops, soft close cupboards
- Four burner stove top with stainless steel appliances, dishwasher
- LED lighting, large covered balcony, reverse cycle air conditioning
- Open living and dining with engineered timber flooring
- Wool-blend carpeted bedrooms, mirrored built-in robes
- Audio intercom with security and lift access
- Quality bathroom/ensuite with mirrored vanity cabinet
- 2 x secure basement car spaces, with a storage cage
- On-site building manager, common landscaped courtyard
- Only 2 months old