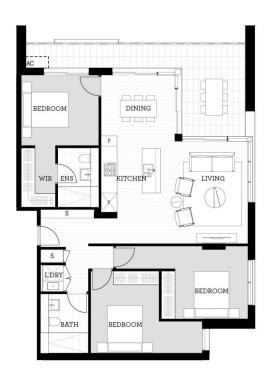

Located in the hub of North Penrith, Thornton offers convenient apartment living in a master planned community only metres from the Penrith rail hub, Westfield shopping centre and local parks.

- Level 5 North West aspect with large balcony area
- Entertainers kitchen with stone benchtops, soft close cupboards
- Four burner stove top with stainless steel appliances, dishwasher
- LED lighting, large covered balcony, reverse cycle air conditioning
- Open living and dining with engineered timber flooring
- Wool-blend carpeted bedrooms, mirrored built-in robes
- Audio intercom with security and lift access
- Quality bathroom/ensuite with mirrored vanity cabinet
- 2 x secure basement car spaces, with a storage cage
- On-site building manager, common landscaped courtyard
- Only 2 months old