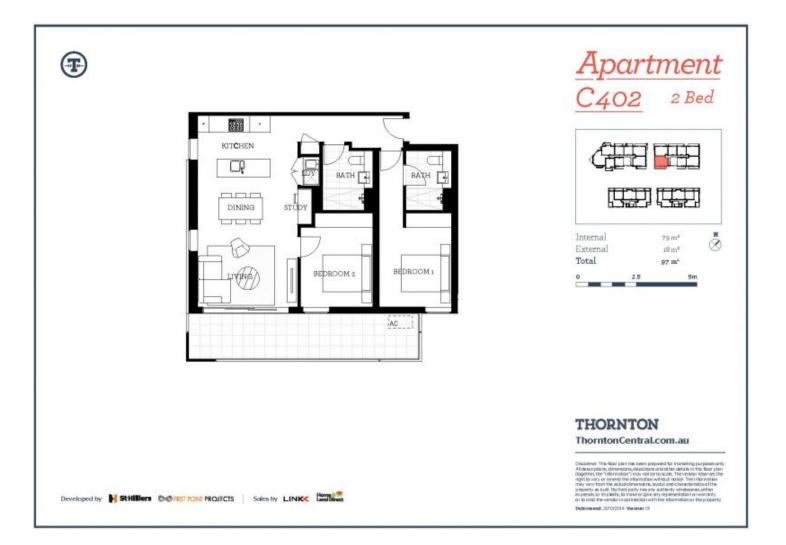

## morton.

Located next to Penrith train station and across the rail line to Westfield, this 97 sqm two bedroom unfurnished apartment in the new Thornton development, offers convenient living in a master planned community only metres from all the amenities and transport you'd expect.