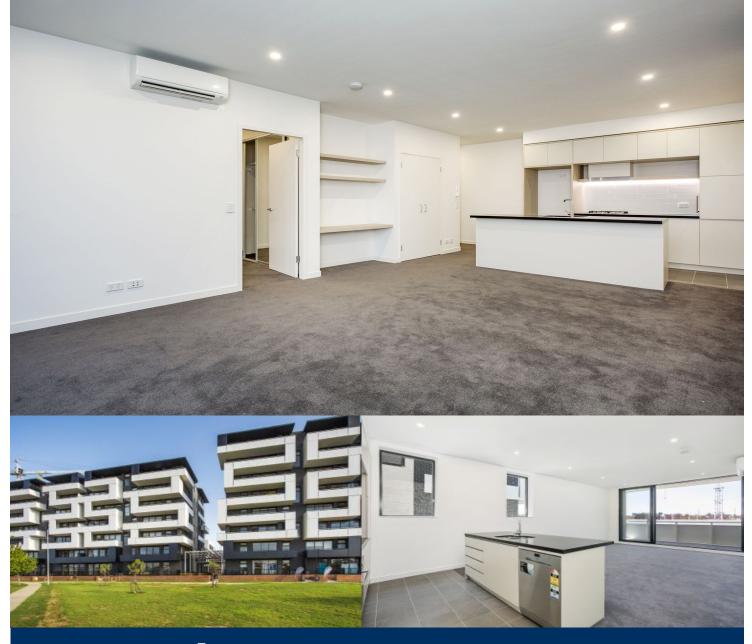

## morton.

Located next to Penrith train station and across the rail line to Westfield, this 97 sqm two bedroom unfurnished apartment in the new Thornton development, offers convenient living in a master planned community only metres from all the amenities and transport you'd expect.

- Open plan living/dining, carpeted with a dark colour scheme, reverse cycle air conditioning

- Filled with natural light from the floor to ceiling windows
- Large south east facing balcony
- Large internal laundry with omega dryer

- Entertainers gas kitchen with CaesarStone island bench top, soft close kitchen draws and cupboards and stainless steel omega appliances

- NBN ready, efficient LED ceiling downlights and data/TV points in living and bedroom

- Mirrored cabinets in the bathroom with shower head rose

- Security building with basement parking, storage cage and intercom  $\operatorname{access}$ 

- No pets.

Penrith 402/101C Lord Sheffield Circuit