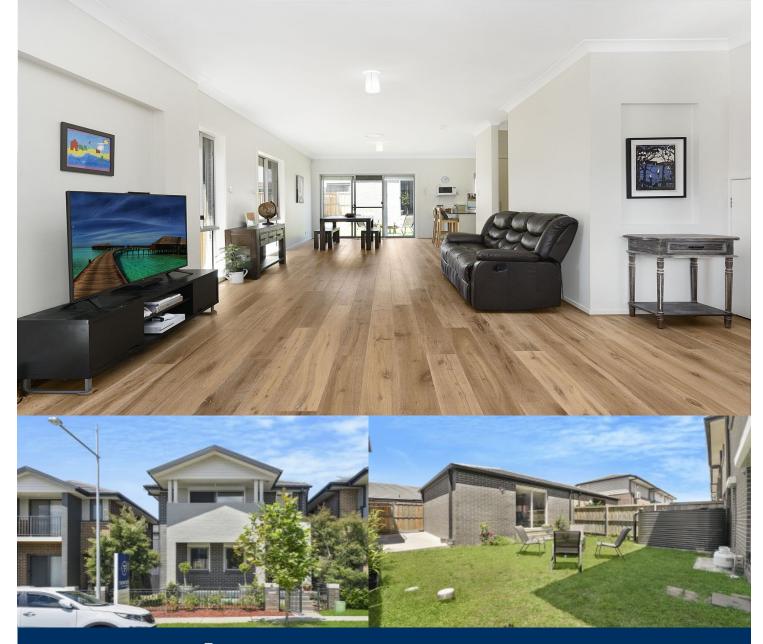

Nestled on a tree lined street, this large and spacious four bedroom unfurnished family home is set in the master planned community, Thornton Estate. Located minutes' walk to the cricket oval, children's park and community centre, Penrith train station, Westfield, Panthers, Cables Wake Park and many more attractions.

- Large downstairs open living and dining with oak river floorboards throughout, presents a blank canvas to configure your home to suit your needs

- Entertainers eat-in kitchen with granite bench tops, ample storage space, Westinghouse stainless steel gas cook top, Fisher & Paykel double drawer Dishdrawer dishwasher