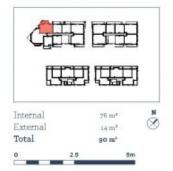

# morton.

Penrith 404/101A Lord Sheffield Circuit

2 **=** 2 **=** 

Located next to Penrith train station and across the rail line to Westfield, this 90 sqm two bedroom unfurnished apartment in the new Thornton development, offers convenient living in a master planned community only metres from all the amenities and transport you'd expect.

# Apartment A404 2 Bed