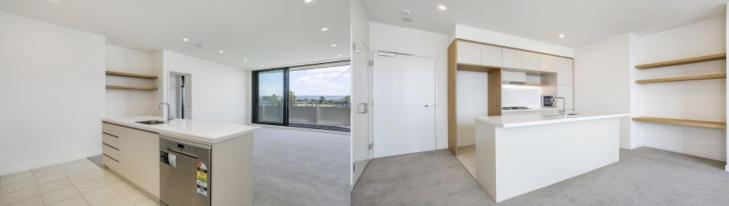

- Open plan living/dining is carpeted with a light colour scheme, reverse cycle air conditioning
- Filled with natural light from the floor to ceiling windows
- Large north facing balcony
- Large internal laundry with omega dryer
- Entertainers gas kitchen with CaesarStone island bench top, soft close kitchen draws and cupboards and stainless steel omega appliances
- NBN ready, efficient LED ceiling downlights and data/TV points in living and bedroom
- Mirrored cabinets in the bathroom with shower head rose
- Security building with basement parking, storage cage and intercom access
- Pets on application.