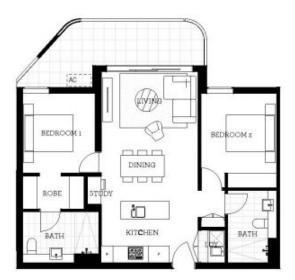

# morton.

Penrith 404/101A Lord Sheffield Circuit

2 **=** 2 **=** 

Located next to Penrith train station and across the rail line to Westfield, this 90 sqm two bedroom unfurnished apartment in the new Thornton development, offers convenient living in a master planned community only metres from all the amenities and transport you'd expect.

# Apartment A404 2 Bed