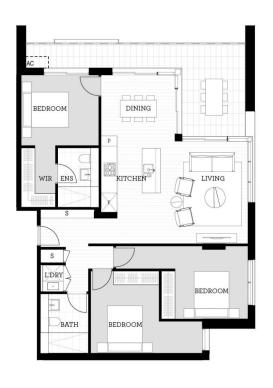

Located in the hub of North Penrith, Thornton offers convenient apartment living in a master planned community only metres from the Penrith rail hub, Westfield shopping centre and local parks.

- Level 5 North West aspect with large balcony area
- Entertainers kitchen with stone benchtops, soft close cupboards
- Four burner stove top with stainless steel appliances, dishwasher
- LED lighting, large covered balcony, reverse cycle air conditioning
- Open living and dining with engineered timber flooring
- Wool-blend carpeted bedrooms, mirrored built-in robes
- Audio intercom with security and lift access
- Quality bathroom/ensuite with mirrored vanity cabinet
- 2 x secure basement car spaces, with a storage cage
- On-site building manager, common landscaped courtyard