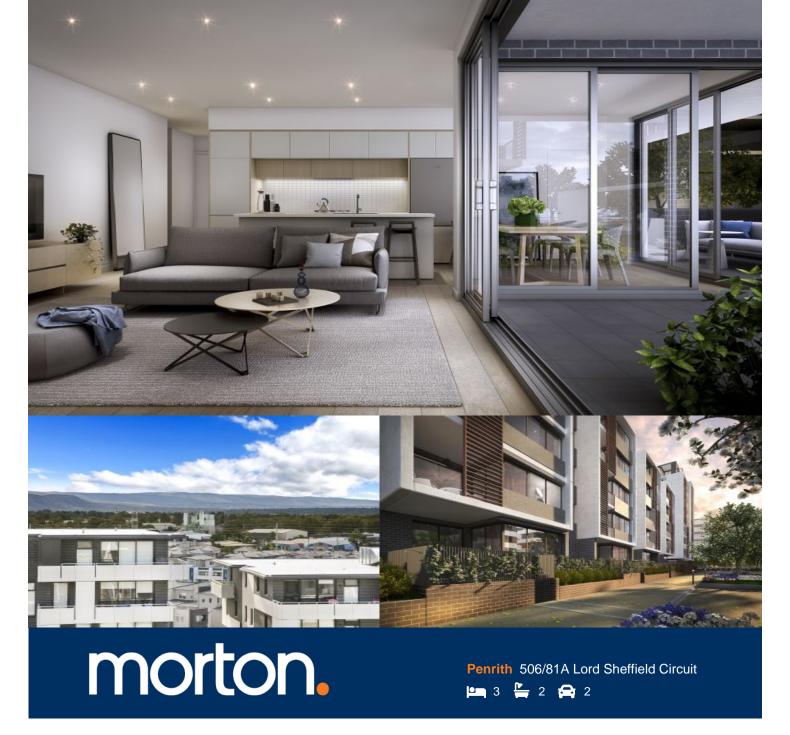

Located in the hub of North Penrith, Thornton offers convenient apartment living in a master planned community only metres from the Penrith rail hub, Westfield shopping centre and local parks.

- Level 5 North West aspect with large balcony area
- Entertainers kitchen with stone benchtops, soft close cupboards
- Four burner stove top with stainless steel appliances, dishwasher
- LED lighting, large covered balcony, reverse cycle air conditioning
- Open living and dining with engineered timber flooring
- Wool-blend carpeted bedrooms, mirrored built-in robes
- Audio intercom with security and lift access
- Quality bathroom/ensuite with mirrored vanity cabinet
- 2 x secure basement car spaces, with a storage cage
- On-site building manager, common landscaped courtyard