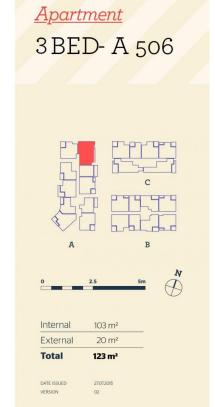

Located in the hub of North Penrith, Thornton offers convenient apartment living in a master planned community only metres from the Penrith rail hub, Westfield shopping centre and local parks.

- Level 5 North West aspect with large balcony area
- Entertainers kitchen with stone benchtops, soft close cupboards
- Four burner stove top with stainless steel appliances, dishwasher
- LED lighting, large covered balcony, reverse cycle air conditioning
- Open living and dining with engineered timber flooring
- Wool-blend carpeted bedrooms, mirrored built-in robes
- Audio intercom with security and lift access
- Quality bathroom/ensuite with mirrored vanity cabinet
- 2 x secure basement car spaces, with a storage cage
- On-site building manager, common landscaped courtyard