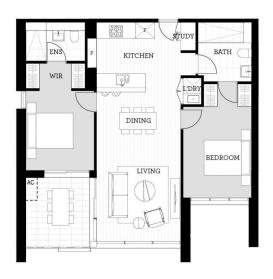

- Entertainers kitchen with stone benchtops, soft close cupboards
- Four burner stove top with stainless steel appliances, dishwasher
- LED lighting, large covered balcony, reverse cycle air conditioning
- Open living and dining with engineered timber flooring
- Wool-blend carpeted bedrooms, mirrored built-in robes
- Audio intercom with security and lift access
- Quality bathroom/ensuite with mirrored vanity cabinet
- Basement secure parking, some with a storage cage
- On-site building manager, common landscaped courtyard