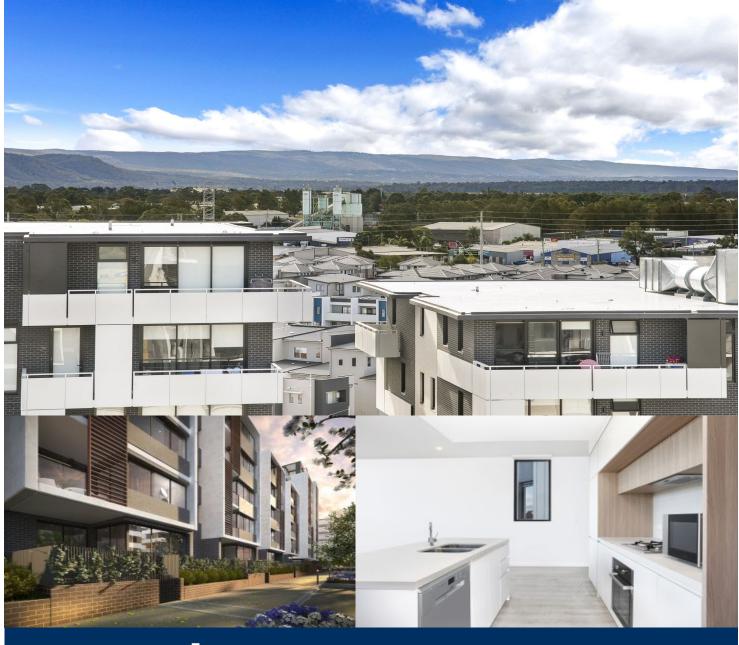

morton.

Penrith 902/81B Lord Sheffield Circuit

Located in the hub of North Penrith, Thornton offers convenient apartment living in a master planned community only metres from the Penrith rail hub, Westfield shopping centre and local parks.

- Entertainers kitchen with stone benchtops, soft close cupboards
- Four burner stove top with stainless steel appliances, dishwasher
- LED lighting, large covered balcony, reverse cycle air conditioning
- Open living and dining with engineered timber flooring
- Wool-blend carpeted bedrooms, mirrored built-in robes
- Audio intercom with security and lift access
- Quality bathroom/ensuite with mirrored vanity cabinet
- Basement secure parking, some with a storage cage
- On-site building manager, common landscaped courtyard