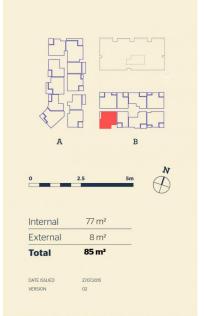

h Penrith, Thornton offers convenient apartment living in a master planned community only metres from the Penrith rail hub, Westfield shopping centre and local parks.

- Entertainers kitchen with stone benchtops, soft close cupboards
- Four burner stove top with stainless steel appliances, dishwasher
- LED lighting, large covered balcony, reverse cycle air conditioning
- Open living and dining with engineered timber flooring
- Wool-blend carpeted bedrooms, mirrored built-in robes
- Audio intercom with security and lift access
- Quality bathroom/ensuite with mirrored vanity cabinet
- Basement secure parking, some with a storage cage
- On-site building manager, common landscaped courtyard

## **View**

As advertised or by appointment

## **Agent**

## Morton RE



rentals@morton.com.au







Developed by StHilliers Seles by LINK Home&\*
Land Direct

thorntoncentral.com.au

**THORNTON**