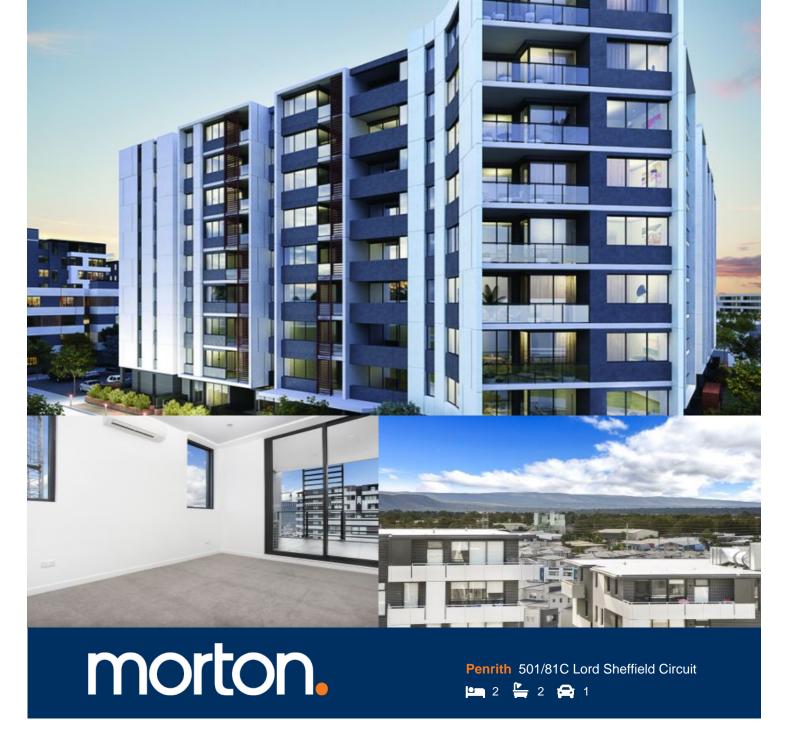

Located in the hub of North Penrith, Thornton offers convenient apartment living in a master planned community only metres from the Penrith rail hub, Westfield shopping centre and local parks.

- Top floor north facing aspect
- Large 12sqm exterior terrace and 76sqm internal area
- Entertainers kitchen with stone benchtops, soft close cupboards
- Four burner stove top with stainless steel appliances, dishwasher
- LED lighting, large covered balcony, reverse cycle air conditioning in living and bedrooms
- Open living and dining with engineered timber flooring
- Wool-blend carpeted bedrooms, mirrored built-in robes
- Audio intercom with security and lift access
- Quality bathroom/ensuite with mirrored vanity cabinet
- Basement secure parking with a storage cage
- On-site building manager, common landscaped courtyard

## <u>Apartment</u>

2BED-C 501

Sales by LINK Home & Land Direct

thorntoncentral.com.au

**THORNTON**