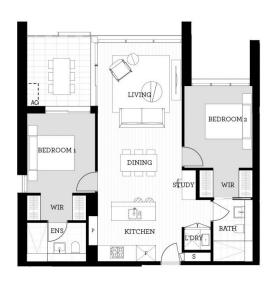

Located in the hub of North Penrith, Thornton offers convenient apartment living in a master planned community only metres from the Penrith rail hub, Westfield shopping centre and local parks.

- Top floor north facing aspect
- Large 12sqm exterior terrace and 76sqm internal area
- Entertainers kitchen with stone benchtops, soft close cupboards
- Four burner stove top with stainless steel appliances, dishwasher
- LED lighting, large covered balcony, reverse cycle air conditioning in living and bedrooms
- Open living and dining with engineered timber flooring
- Wool-blend carpeted bedrooms, mirrored built-in robes
- Audio intercom with security and lift access
- Quality bathroom/ensuite with mirrored vanity cabinet
- Basement secure parking with a storage cage
- On-site building manager, common landscaped courtyard

## <u>Apartment</u>

2BED-C 501

Sales by LINK Home & Land Direct

thorntoncentral.com.au

**THORNTON**