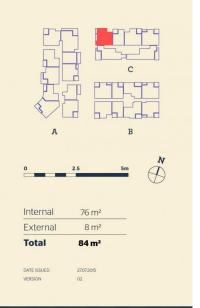

Located in the hub of North Penrith, Thornton offers convenient apartment living in a master planned community only metres from the Penrith rail hub, Westfield shopping centre and local parks.

- Top floor north facing aspect
- Large 12sqm exterior terrace and 76sqm internal area
- Entertainers kitchen with stone benchtops, soft close cupboards
- Four burner stove top with stainless steel appliances, dishwasher
- LED lighting, large covered balcony, reverse cycle air conditioning in living and bedrooms
- Open living and dining with engineered timber flooring
- Wool-blend carpeted bedrooms, mirrored built-in robes
- Audio intercom with security and lift access
- Quality bathroom/ensuite with mirrored vanity cabinet
- Basement secure parking with a storage cage
- On-site building manager, common landscaped courtyard

## <u>Apartment</u>

2BED-C 501

Sales by LINK Home & Land Direct

thorntoncentral.com.au

**THORNTON**