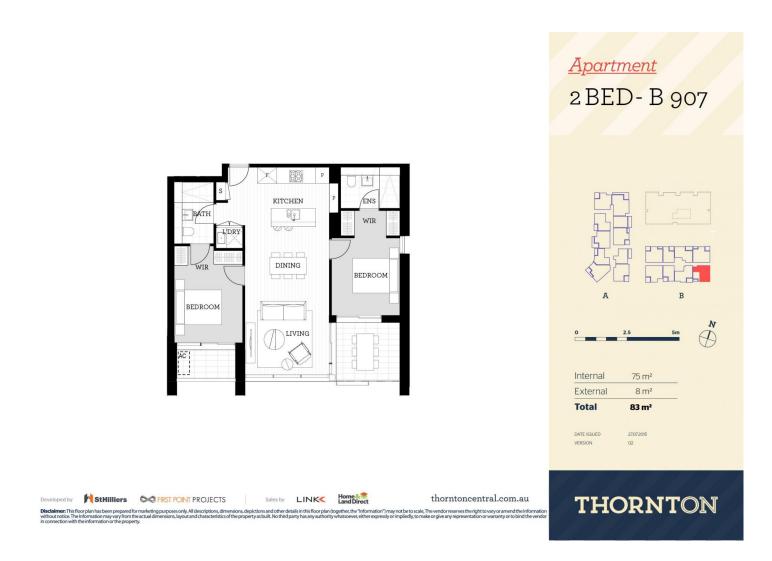

- Top floor south facing aspect

- Entertainers kitchen with stone benchtops, soft close cupboards

- Four burner stove top with stainless steel appliances, dishwasher

- LED lighting, large covered balcony, reverse cycle air conditioning

- Open living and dining with engineered timber flooring
- Wool-blend carpeted bedrooms, mirrored built-in robes
- Audio intercom with security and lift access
- Quality bathroom/ensuite with mirrored vanity cabinet
- Basement secure parking, some with a storage cage
- On-site building manager, common landscaped courtyard
- NBN Ready