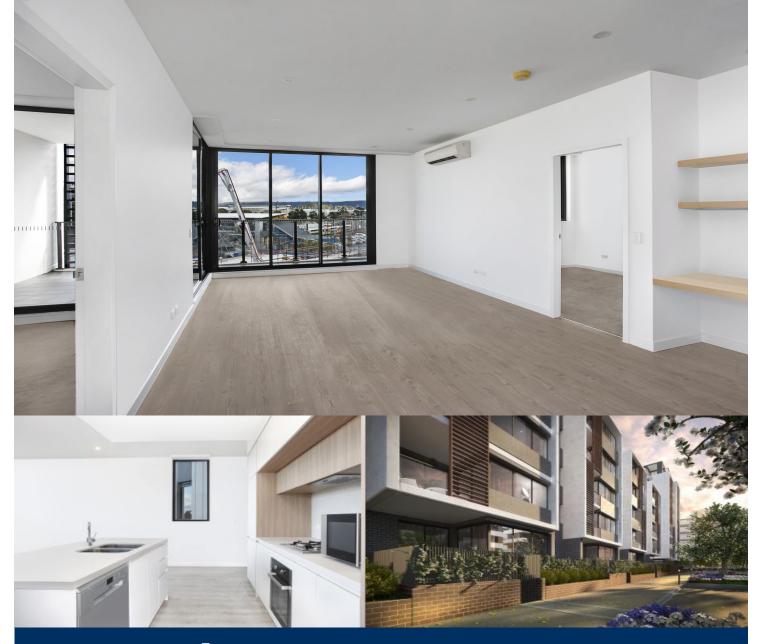

- Top floor south facing aspect

- Entertainers kitchen with stone benchtops, soft close cupboards

- Four burner stove top with stainless steel appliances, dishwasher

- LED lighting, large covered balcony, reverse cycle air conditioning

- Open living and dining with engineered timber flooring
- Wool-blend carpeted bedrooms, mirrored built-in robes
- Audio intercom with security and lift access
- Quality bathroom/ensuite with mirrored vanity cabinet
- Basement secure parking, some with a storage cage
- On-site building manager, common landscaped courtyard
- NBN Ready