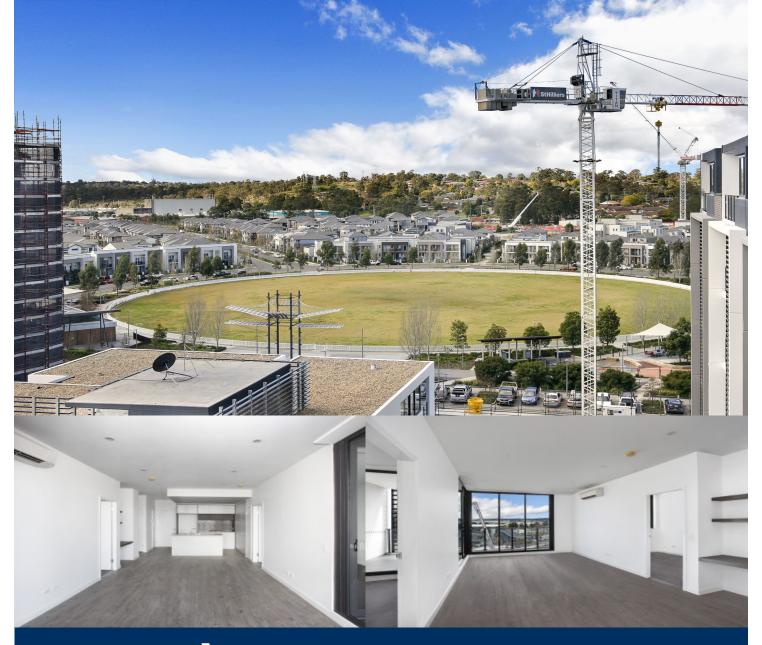

## morton.

Located in the hub of North Penrith, Thornton offers convenient apartment living in a master planned community only metres from the Penrith rail hub, Westfield shopping centre and local parks.

- Entertainers kitchen with stone benchtops, soft close cupboards
- Four burner stove top with stainless steel appliances, dishwasher
- LED lighting, large covered balcony, reverse cycle air conditioning
- Open living and dining with engineered timber flooring
- Wool-blend carpeted bedrooms, mirrored built-in robes
- Audio intercom with security and lift access
- Quality bathroom/ensuite with mirrored vanity cabinet
- Basement secure parking, some with a storage cage
- On-site building manager, common landscaped courtyard