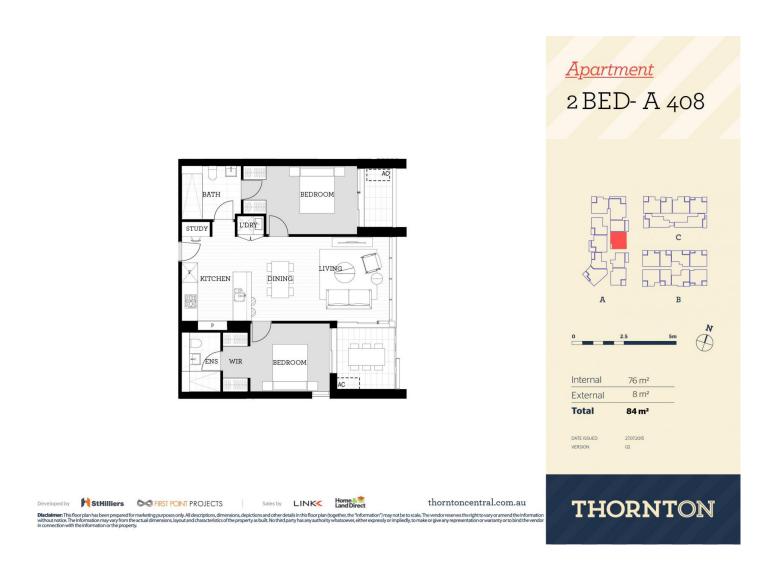

ment living in a master planned community only metres from the Penrith rail hub, Westfield shopping centre and local parks.

- Entertainers kitchen with stone benchtops, soft close cupboards
- Four burner stove top with stainless steel appliances, dishwasher
- LED lighting, large covered balcony, reverse cycle air conditioning
- Open living and dining with engineered timber flooring
- Wool-blend carpeted bedrooms, mirrored built-in robes
- Audio intercom with security and lift access
- Quality bathroom/ensuite with mirrored vanity cabinet
- Basement secure parking, some with a storage cage
- On-site building manager, common landscaped courtyard

Penrith 408/81A Lord Sheffield Circuit

## View

As advertised or by appointment

## Agent

Morton RE

□ rentals@morton.com.au

## morton.com.au