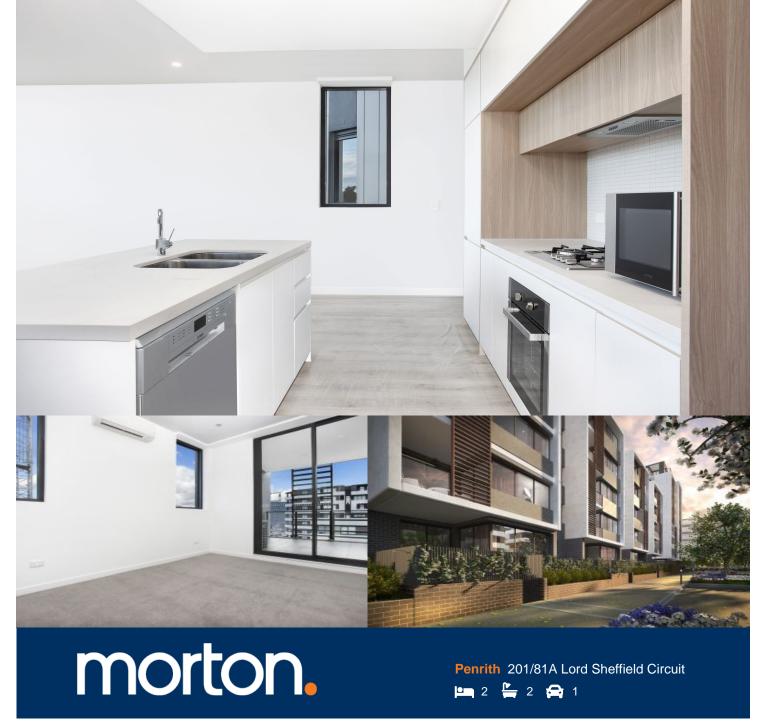

Located in the hub of North Penrith, Thornton offers convenient apartment living in a master planned community only metres from the Penrith rail hub, Westfield shopping centre and local parks.

- Entertainers kitchen with stone benchtops, soft close cupboards
- Four burner stove top with stainless steel appliances, dishwasher
- LED lighting, large covered balcony, reverse cycle air conditioning
- Open living and dining with engineered timber flooring
- Wool-blend carpeted bedrooms, mirrored built-in robes
- Audio intercom with security and lift access
- Quality bathroom/ensuite with mirrored vanity cabinet
- Basement secure parking, some with a storage cage
- On-site building manager, common landscaped courtyard