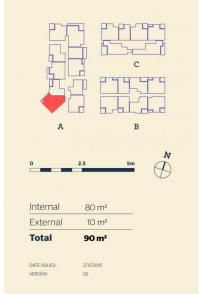

## DINING BEDROOM BEDROOM

<u>Apartment</u>

2BED- A 201

Developed by StHilliers Seles by LINK Home&\*
Land Direct

thorntoncentral.com.au

**THORNTON**