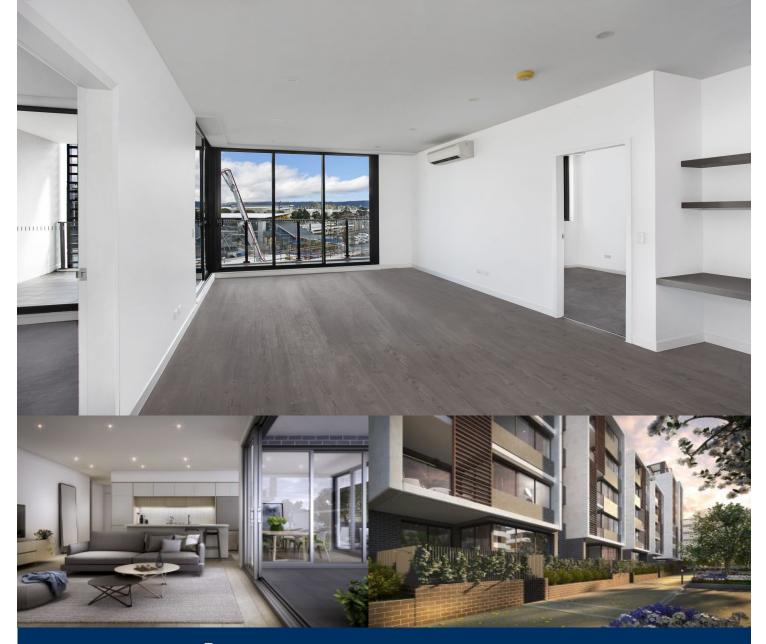

- Panoramic views west, north and east from the North facing balcony

- Entertainers kitchen with stone benchtops, soft close cupboards

- Four burner stove top with stainless steel appliances, dishwasher

- LED lighting, large covered balcony, reverse cycle air conditioning
- Open living and dining with engineered timber flooring
- Wool-blend carpeted bedrooms, mirrored built-in robes
- Audio intercom with security and lift access
- Quality bathroom/ensuite with mirrored vanity cabinet
- Basement 2 x secure car spaces with a storage cage
- On-site building manager, common landscaped courtyard