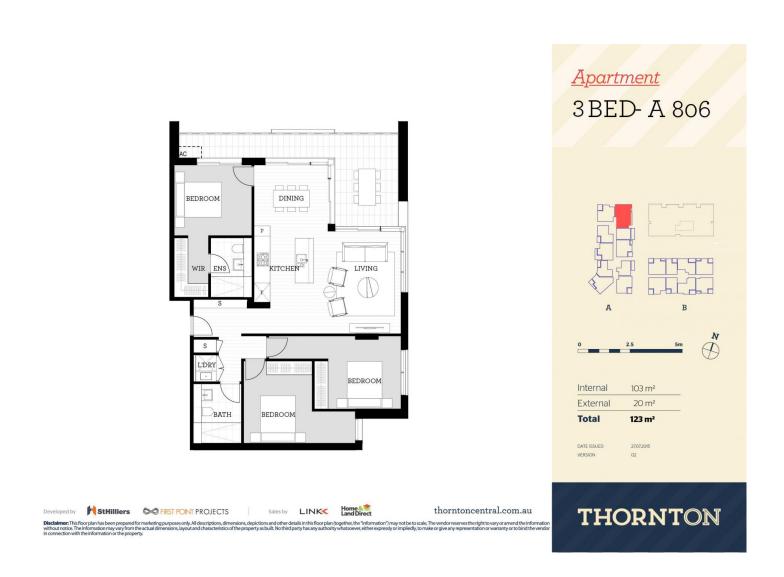

rail hub, Westfield shopping centre and local parks.

- Panoramic views west, north and east from the North facing balcony

- Entertainers kitchen with stone benchtops, soft close cupboards

- Four burner stove top with stainless steel appliances, dishwasher

- LED lighting, large covered balcony, reverse cycle air conditioning
- Open living and dining with engineered timber flooring
- Wool-blend carpeted bedrooms, mirrored built-in robes
- Audio intercom with security and lift access
- Quality bathroom/ensuite with mirrored vanity cabinet
- Basement 2 x secure car spaces with a storage cage
- On-site building manager, common landscaped courtyard

Penrith 806/81A Lord Sheffield Circuit

## View

As advertised or by appointment

## Agent

Morton RE

☐ rentals@morton.com.au

morton.com.au