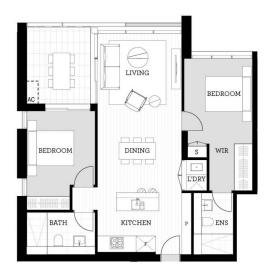

North Penrith, Thornton offers convenient apartment living in a master planned community only metres from the Penrith rail hub, Westfield shopping centre and local parks.

- Entertainers kitchen with stone benchtops, soft close cupboards
- Four burner stove top with stainless steel appliances, dishwasher
- LED lighting, large covered balcony, reverse cycle air conditioning
- Open living and dining with engineered timber flooring
- Wool-blend carpeted bedrooms, mirrored built-in robes
- Audio intercom with security and lift access
- Quality bathroom/ensuite with mirrored vanity cabinet
- Basement secure parking, some with a storage cage
- On-site building manager, common landscaped courtyard

## **View**

As advertised or by appointment

## Agent

## **Morton RE**



rentals@morton.com.au



## <u>Apartment</u>

2BED- A 705





thorntoncentral.com.au

**THORNTON**