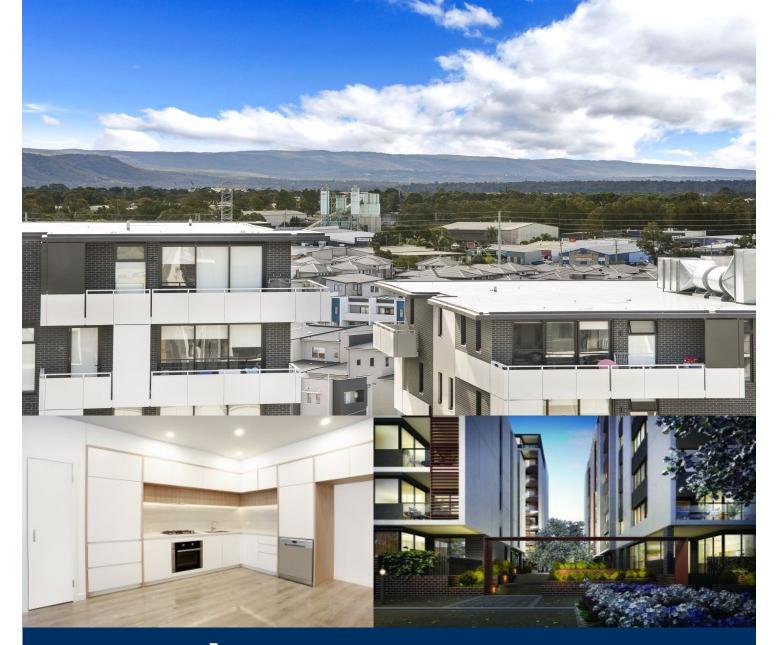

morton.

Penrith 705/81A Lord Sheffield Circuit

Located in the hub of North Penrith, Thornton offers convenient apartment living in a master planned community only metres from the Penrith rail hub, Westfield shopping centre and local parks.

- Entertainers kitchen with stone benchtops, soft close cupboards
- Four burner stove top with stainless steel appliances, dishwasher
- LED lighting, large covered balcony, reverse cycle air conditioning
- Open living and dining with engineered timber flooring
- Wool-blend carpeted bedrooms, mirrored built-in robes
- Audio intercom with security and lift access
- Quality bathroom/ensuite with mirrored vanity cabinet
- Basement secure parking, some with a storage cage
- On-site building manager, common landscaped courtyard