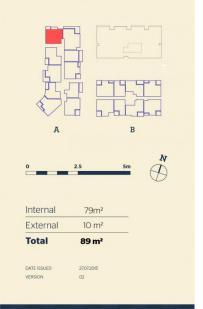

nient apartment living in a master planned community only metres from the Penrith rail hub, Westfield shopping centre and local parks.

- Entertainers kitchen with stone benchtops, soft close cupboards
- Four burner stove top with stainless steel appliances, dishwasher
- LED lighting, large covered balcony, reverse cycle air conditioning
- Open living and dining with engineered timber flooring
- Wool-blend carpeted bedrooms, mirrored built-in robes
- Audio intercom with security and lift access
- Quality bathroom/ensuite with mirrored vanity cabinet
- Basement secure parking, some with a storage cage
- On-site building manager, common landscaped courtyard

## **View**

As advertised or by appointment

## Agent

## **Morton RE**



rentals@morton.com.au



## <u>Apartment</u>

2BED- A 705





thorntoncentral.com.au

**THORNTON**