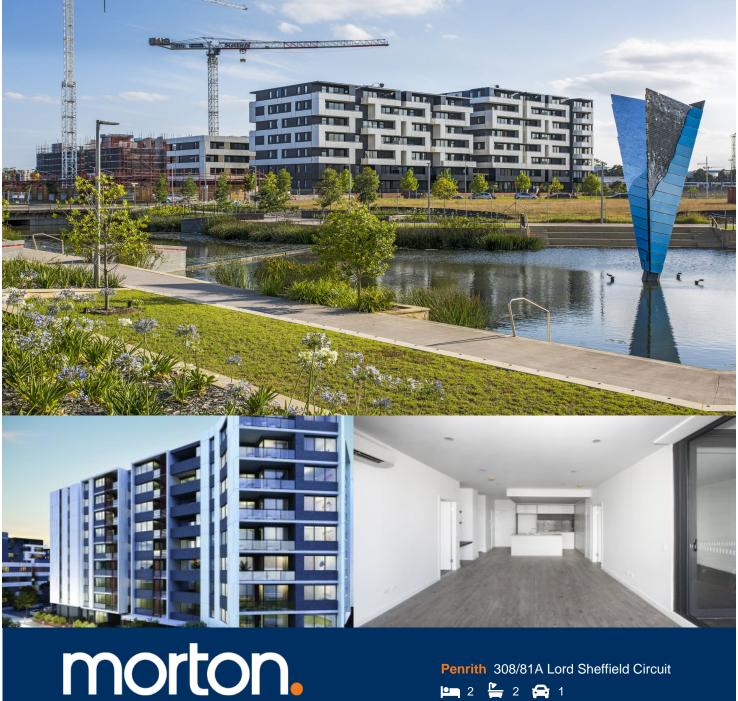

Located in the hub of North Penrith, Thornton offers convenient apartment living in a master planned community only metres from the Penrith rail hub, Westfield shopping centre and local parks.

- Entertainers kitchen with stone benchtops, soft close cupboards
- Four burner stove top with stainless steel appliances, dishwasher
- LED lighting, large covered balcony, reverse cycle air conditioning
- Open living and dining with engineered timber flooring
- Wool-blend carpeted bedrooms, mirrored built-in robes
- Audio intercom with security and lift access
- Quality bathroom/ensuite with mirrored vanity cabinet
- Basement secure parking, some with a storage cage
- On-site building manager, common landscaped courtyard