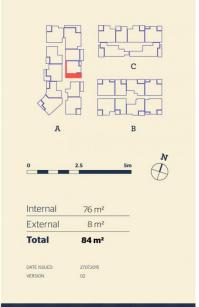

ornton offers convenient apartment living in a master planned community only metres from the Penrith rail hub, Westfield shopping centre and local parks.

- Entertainers kitchen with stone benchtops, soft close cupboards
- Four burner stove top with stainless steel appliances, dishwasher
- LED lighting, large covered balcony, reverse cycle air conditioning
- Open living and dining with engineered timber flooring
- Wool-blend carpeted bedrooms, mirrored built-in robes
- Audio intercom with security and lift access
- Quality bathroom/ensuite with mirrored vanity cabinet
- Basement secure parking, some with a storage cage
- On-site building manager, common landscaped courtyard



## **View**

As advertised or by appointment

## Agent

## **Morton RE**







## <u>Apartment</u>

2BED- A 308





thorntoncentral.com.au

**THORNTON**