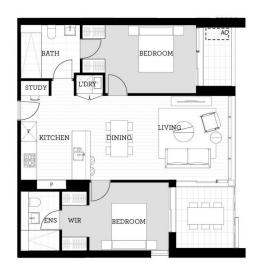

ated in the hub of North Penrith, Thornton offers convenient apartment living in a master planned community only metres from the Penrith rail hub, Westfield shopping centre and local parks.

- Entertainers kitchen with stone benchtops, soft close cupboards
- Four burner stove top with stainless steel appliances, dishwasher
- LED lighting, large covered balcony, reverse cycle air conditioning
- Open living and dining with engineered timber flooring
- Wool-blend carpeted bedrooms, mirrored built-in robes
- Audio intercom with security and lift access
- Quality bathroom/ensuite with mirrored vanity cabinet
- Basement secure parking, some with a storage cage
- On-site building manager, common landscaped courtyard



## **View**

As advertised or by appointment

## Agent

## **Morton RE**







## <u>Apartment</u>

2BED- A 308





thorntoncentral.com.au

**THORNTON**