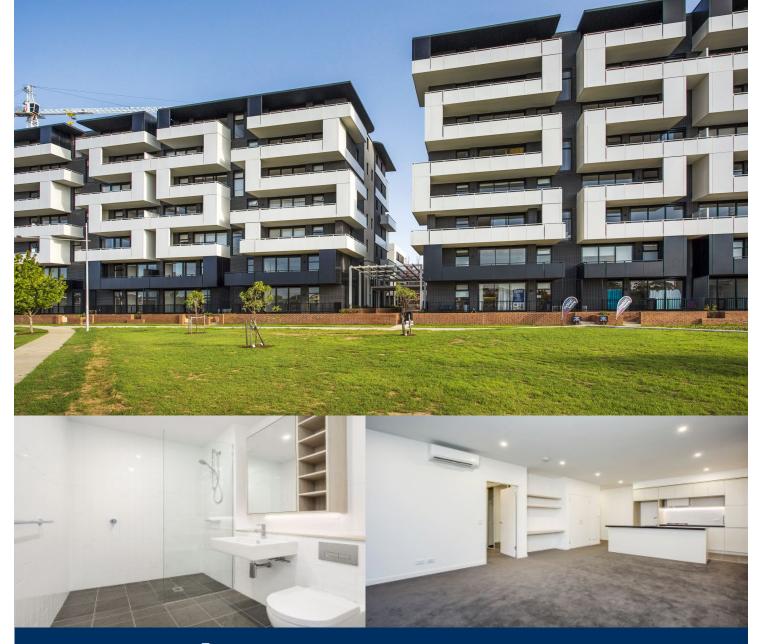

## morton.

This large two bedroom unfurnished apartment is located in the hub of north Penrith, Thornton offers convenient apartment living in a master planned community only metres from the Penrith rail hub, Westfield shopping centre and local parks.

- Second floor with a large wrap around south facing balcony
- Carpeted open plan living/dining with reverse cycle air conditioning
- Filled with natural light from the floor to ceiling windows including dual bracket roller blinds for privacy and embracing the natural light
- Large master bedroom with walk-in robes and ensuite
- Soft close kitchen draws and cupboards
- Large internal laundry with omega dryer
- Entertainers gas kitchen with Caesar stone island bench top and stainless steel omega appliances
- Efficient LED ceiling downlights, data/TV points in living and main bedroom
- Mirrored cabinets in bathroom with shower head rose
- Security building with basement parking, storage cage,