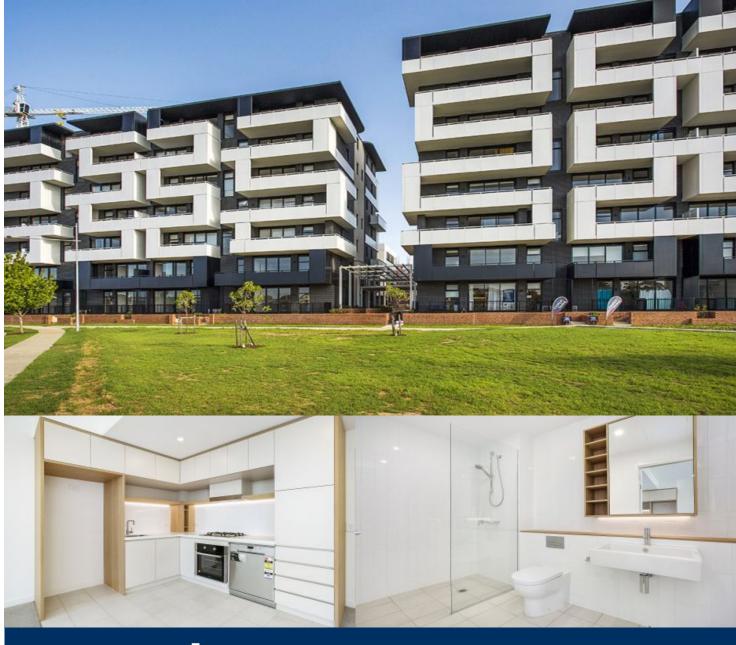

morton.

Penrith 207/101A Lord Sheffield Circuit

Located next to Penrith train station and across the rail line to Westfield, this 65 sqm one bedroom unfurnished apartment in the as-new Thornton development (completed December 2016), offers convenient living in a master planned community only metres from all the amenities and transport you'd expect.

- Carpeted open plan living/dining with reverse cycle air conditioning
- Filled with natural light from the floor to ceiling windows
- Large south facing balcony
- Large internal laundry with omega dryer
- Entertainers gas kitchen with CaesarStone bench top, soft close kitchen draws and cupboards and stainless steel omega appliances
- NBN ready, efficient LED ceiling downlights and data/TV points in living and bedroom
- Mirrored cabinets in the bathroom with shower head rose
- Security building, storage cage and intercom access
- Pets OK.
- Sorry no car space